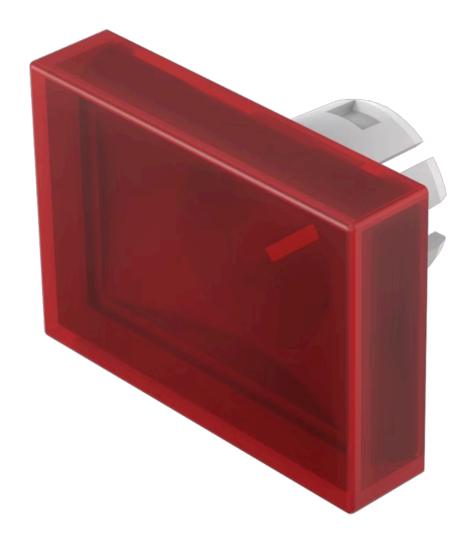

# 51-901.2 Lens

| _  | п   | $\boldsymbol{n}$ | м  | п |
|----|-----|------------------|----|---|
| г. | п   | u                | IV | ш |
| •  | • • | _                |    |   |

Front form: Rectangular

#### **OPERATING-/INDICATION PART**

Lens colour: Red

Lens material: Plastic

Lens illumination: Illuminated

Lens shape: Flush

Lens optics: translucent

#### **OTHER**

**Short Description:** Lens, 21.5 mm x 15.3 mm, Illuminated, Red, Flush, Plastic

**Dimension:** 21.5 mm x 15.3 mm

Product attributes: Not recommended for film insert