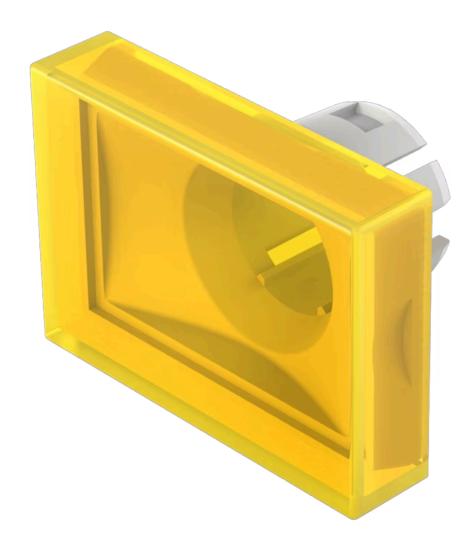

# 51-901.4 Lens

| FRONT |  |  |  |
|-------|--|--|--|
|       |  |  |  |

Front form: Rectangular

#### **OPERATING-/INDICATION PART**

Lens colour: Yellow

Lens material: Plastic

Lens illumination: Illuminated

Lens shape: Flush

Lens optics: translucent

#### **OTHER**

**Short Description:** Lens, 21.5 mm x 15.3 mm, Illuminated, Yellow, Flush, Plastic

**Dimension:** 21.5 mm x 15.3 mm

Product attributes: Not recommended for film insert