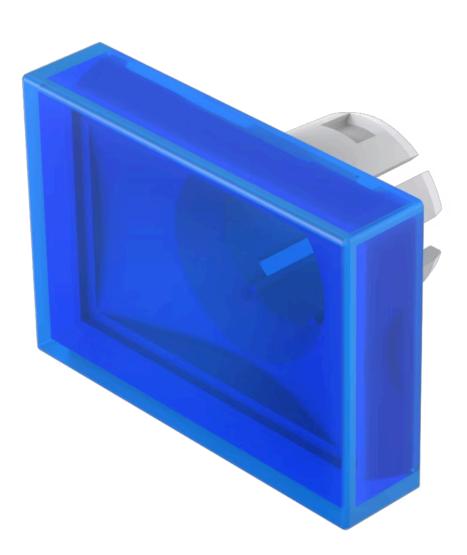

# 51-901.6 Lens

#### FRONT

#### **OPERATING-/INDICATION PART**

| Lens colour:       | Blue        |
|--------------------|-------------|
| Lens material:     | Plastic     |
| Lens illumination: | Illuminated |
| Lens shape:        | Flush       |
| Lens optics:       | translucent |

| 01 | ΓН | E | R |
|----|----|---|---|
|    |    |   |   |

| Short Description:  | Lens, 21.5 mm x 15.3 mm, Illuminated, Blue, Flush, Plastic |
|---------------------|------------------------------------------------------------|
| Dimension:          | 21.5 mm x 15.3 mm                                          |
| Product attributes: | Not recommended for film insert                            |