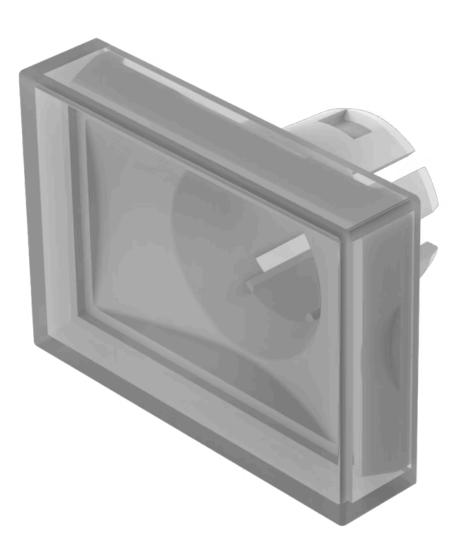

# 51-901.9 Lens

#### FRONT

| Front form: | Rectangular |
|-------------|-------------|
| Front form: | Rectangular |

#### **OPERATING-/INDICATION PART**

| Lens colour:       | White       |
|--------------------|-------------|
| Lens material:     | Plastic     |
| Lens illumination: | Illuminated |
| Lens shape:        | Flush       |
| Lens optics:       | translucent |

Short Description:Lens, 21.5 mm x 15.3 mm, Illuminated, White, Flush, PlasticDimension:21.5 mm x 15.3 mmProduct attributes:Not recommended for film insert