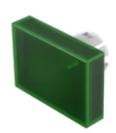

# 51-903.5 Lens

#### FRONT

| Front form: | Rectangular |
|-------------|-------------|
|             |             |

#### **OPERATING-/INDICATION PART**

| Lens colour:       | Green       |
|--------------------|-------------|
| Lens material:     | Plastic     |
| Lens illumination: | Illuminated |
| Lens shape:        | Flush       |
| Lens optics:       | transparent |

#### OTHER

| Short Description: | Lens, 21.5 mm x 15.3 mm, Illuminated, Green, Flush, Plastic |
|--------------------|-------------------------------------------------------------|
| Dimension:         | 21.5 mm x 15.3 mm                                           |