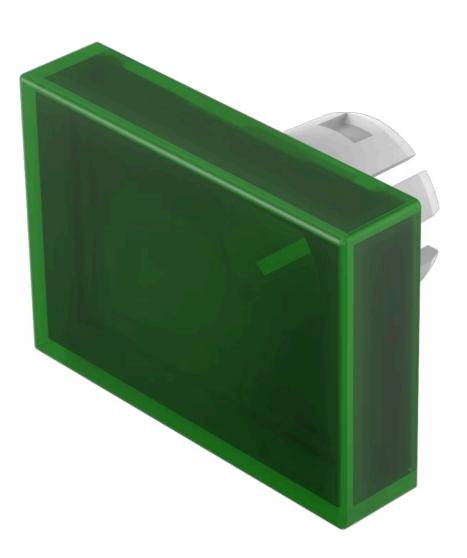

# 51-903.5 Lens

#### FRONT

| Front form: | Rectangular |
|-------------|-------------|
|             |             |

#### **OPERATING-/INDICATION PART**

| Lens colour:       | Green       |
|--------------------|-------------|
| Lens material:     | Plastic     |
| Lens illumination: | Illuminated |
| Lens shape:        | Flush       |
| Lens optics:       | transparent |

#### OTHER

| Short Description: | Lens, 21.5 mm x 15.3 mm, Illuminated, Green, Flush, Plastic |
|--------------------|-------------------------------------------------------------|
| Dimension:         | 21.5 mm x 15.3 mm                                           |