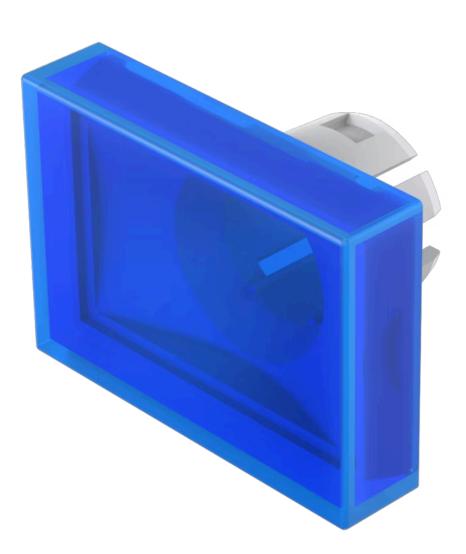

# 51-903.6 Lens

#### FRONT

| Front form: | Rectangular   |
|-------------|---------------|
|             | riootarigaiai |

#### **OPERATING-/INDICATION PART**

| Lens colour:       | Blue        |
|--------------------|-------------|
| Lens material:     | Plastic     |
| Lens illumination: | Illuminated |
| Lens shape:        | Flush       |
| Lens optics:       | transparent |

#### OTHER

| Short Description: | Lens, 21.5 mm x 15.3 mm, Illuminated, Blue, Flush, Plastic |
|--------------------|------------------------------------------------------------|
| Dimension:         | 21.5 mm x 15.3 mm                                          |