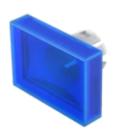

# 51-903.6 Lens

#### FRONT

| Front form: | Rectangular   |
|-------------|---------------|
|             | riootarigaiai |

#### **OPERATING-/INDICATION PART**

| Lens colour:       | Blue        |
|--------------------|-------------|
| Lens material:     | Plastic     |
| Lens illumination: | Illuminated |
| Lens shape:        | Flush       |
| Lens optics:       | transparent |

#### OTHER

| Short Description: | Lens, 21.5 mm x 15.3 mm, Illuminated, Blue, Flush, Plastic |
|--------------------|------------------------------------------------------------|
| Dimension:         | 21.5 mm x 15.3 mm                                          |