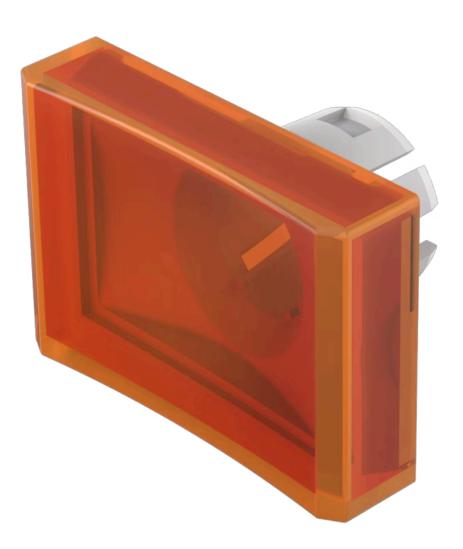

# 51-904.3 Lens

#### FRONT

| Front form: | Rectangular |
|-------------|-------------|
|             |             |

#### **OPERATING-/INDICATION PART**

| Lens colour:       | Orange      |
|--------------------|-------------|
| Lens material:     | Plastic     |
| Lens illumination: | Illuminated |
| Lens shape:        | Concave     |
| Lens optics:       | transparent |

#### OTHER

| Short Description: | Lens, 21.5 mm x 15.3 mm, Illuminated, Orange, Concave, Plastic |
|--------------------|----------------------------------------------------------------|
| Dimension:         | 21.5 mm x 15.3 mm                                              |