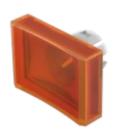

# 51-904.3 Lens

#### FRONT

| Front form: | Rectangular |
|-------------|-------------|
|             |             |

#### **OPERATING-/INDICATION PART**

| Lens colour:       | Orange      |
|--------------------|-------------|
| Lens material:     | Plastic     |
| Lens illumination: | Illuminated |
| Lens shape:        | Concave     |
| Lens optics:       | transparent |

#### OTHER

| Short Description: | Lens, 21.5 mm x 15.3 mm, Illuminated, Orange, Concave, Plastic |
|--------------------|----------------------------------------------------------------|
| Dimension:         | 21.5 mm x 15.3 mm                                              |