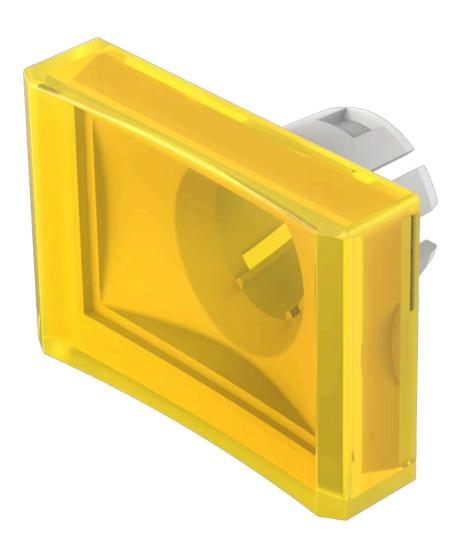

# 51-904.4 Lens

#### FRONT

| Front form: | Rectangular   |
|-------------|---------------|
|             | riootarigaiai |

#### **OPERATING-/INDICATION PART**

| Lens colour:       | Yellow      |
|--------------------|-------------|
| Lens material:     | Plastic     |
| Lens illumination: | Illuminated |
| Lens shape:        | Concave     |
| Lens optics:       | transparent |

#### OTHER

| Short Description: | Lens, 21.5 mm x 15.3 mm, Illuminated, Yellow, Concave, Plastic |
|--------------------|----------------------------------------------------------------|
| Dimension:         | 21.5 mm x 15.3 mm                                              |