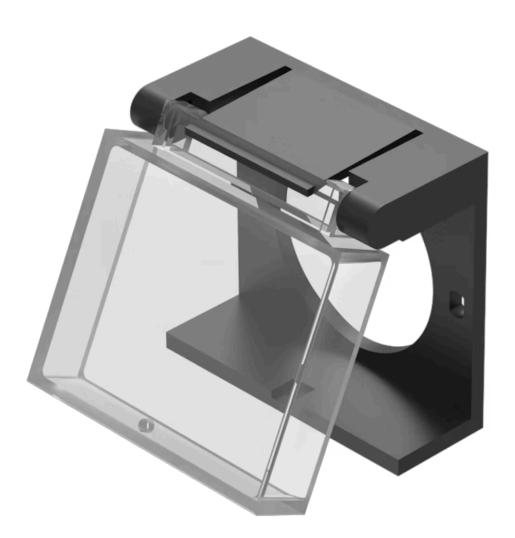

## 51-925 Protection cover

| FRONT                      |                                                                                  |
|----------------------------|----------------------------------------------------------------------------------|
| Front dimension:           | 24 mm x 23,5 mm                                                                  |
| Colour:                    | Colourless                                                                       |
|                            |                                                                                  |
| MOUNTING                   |                                                                                  |
| Design:                    | Raised                                                                           |
|                            |                                                                                  |
| MECHANICAL CHARACTERISTICS |                                                                                  |
| Weight:                    | 0.002 kg                                                                         |
|                            |                                                                                  |
| OTHER                      |                                                                                  |
| Short Description:         | Protection cover, 24 mm x 23 mm, 24 mm x 18 mm, Plastic, transparent, Colourless |
| Titel Accessory:           | Protection cover                                                                 |
| Dimension:                 | 24 mm x 23 mm                                                                    |
| Internal size:             | 24 mm x 18 mm                                                                    |
| Material:                  | Plastic                                                                          |
| Product attributes:        | Hinged, with means for sealing                                                   |
| Optics:                    | transparent                                                                      |
| Mounting cut-outs:         | 24 min. 30 min. 25 min.                                                          |