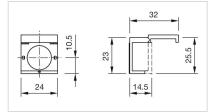

## Dimension drawings:

For Part No. 51-925

## 51-925 Protection cover

| FRONT                      |                                                                                  |
|----------------------------|----------------------------------------------------------------------------------|
| Front dimension:           | 24 mm x 23,5 mm                                                                  |
| Colour:                    | Colourless                                                                       |
|                            |                                                                                  |
| MOUNTING                   |                                                                                  |
| Design:                    | Raised                                                                           |
|                            |                                                                                  |
| MECHANICAL CHARACTERISTICS |                                                                                  |
| Weight:                    | 0.002 kg                                                                         |
|                            |                                                                                  |
| OTHER                      |                                                                                  |
| Short Description:         | Protection cover, 24 mm x 23 mm, 24 mm x 18 mm, Plastic, transparent, Colourless |
| Titel Accessory:           | Protection cover                                                                 |
| Dimension:                 | 24 mm x 23 mm                                                                    |
| Internal size:             | 24 mm x 18 mm                                                                    |
| Material:                  | Plastic                                                                          |
| Product attributes:        | Hinged, with means for sealing                                                   |
| Optics:                    | transparent                                                                      |
| Mounting cut-outs:         | 24 min. 30 min. 25 min.                                                          |