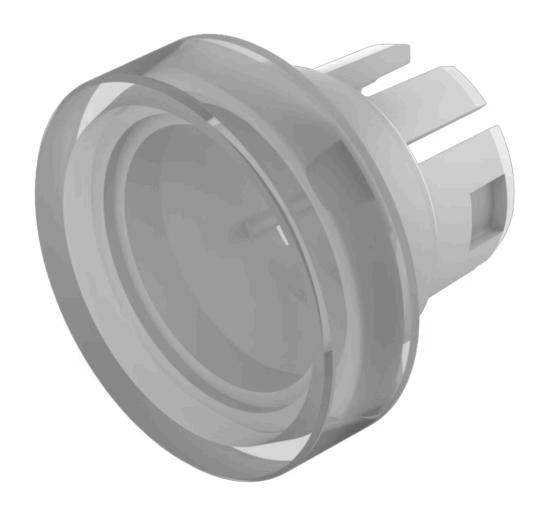

## 51-931.0 Lens

| FRONT                      |                                                         |
|----------------------------|---------------------------------------------------------|
| Front form:                | Round                                                   |
|                            |                                                         |
| OPERATING-/INDICATION PART |                                                         |
| Lens colour:               | Black                                                   |
| Lens material:             | Plastic                                                 |
| Lens illumination:         | Non illuminated                                         |
| Lens shape:                | Flush                                                   |
| Lens optics:               | opaque                                                  |
|                            |                                                         |
| MECHANICAL CHARACTERISTICS |                                                         |
| Weight:                    | 0.001 kg                                                |
| CERTIFICATE                |                                                         |
| REACH:                     | REACH compliant                                         |
| RoHS:                      | RoHS compliant                                          |
|                            |                                                         |
| OTHER                      |                                                         |
| Short Description:         | Lens, Ø 15.8 mm, Non illuminated, Black, Flush, Plastic |
| Dimension:                 | Ø 15.8 mm                                               |
|                            |                                                         |