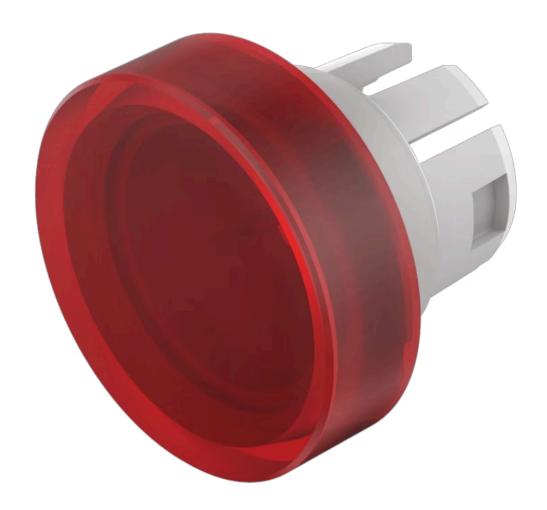

## Lens

51-931.2

## 51-931.2 Lens

| FRONT                      |                                                   |
|----------------------------|---------------------------------------------------|
| Front form:                | Round                                             |
|                            |                                                   |
| OPERATING-/INDICATION PART |                                                   |
| Lens colour:               | Red                                               |
| Lens material:             | Plastic                                           |
| Lens illumination:         | Illuminated                                       |
| Lens shape:                | Flush                                             |
| Lens optics:               | translucent                                       |
|                            |                                                   |
| MECHANICAL CHARATERISTIC   |                                                   |
| Weight:                    | 0.001 kg                                          |
|                            |                                                   |
| CERTIFICATE                |                                                   |
| REACH:                     | REACH compliant                                   |
| RoHS:                      | RoHS compliant                                    |
|                            |                                                   |
| OTHER                      |                                                   |
| Short Description:         | Lens, Ø 15.8 mm, Illuminated, Red, Flush, Plastic |
| Dimension:                 | Ø 15.8 mm                                         |