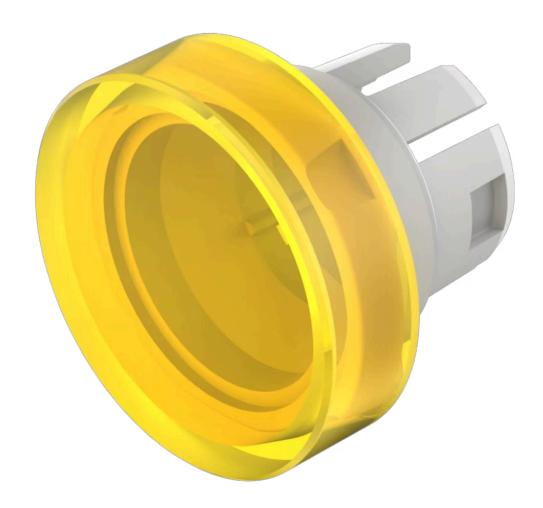

## Lens

51-

931.4

## 51-931.4 Lens

| FRONT                      |                                                      |
|----------------------------|------------------------------------------------------|
| FRONT                      |                                                      |
| Front form:                | Round                                                |
|                            |                                                      |
| OPERATING-/INDICATION PART |                                                      |
| Lens colour:               | Yellow                                               |
| Lens material:             | Plastic                                              |
| Lens illumination:         | Illuminated                                          |
| Lens shape:                | Flush                                                |
| Lens optics:               | translucent                                          |
|                            |                                                      |
| MECHANICAL CHARACTERISTICS |                                                      |
| Weight:                    | 0.001 kg                                             |
|                            |                                                      |
| CERTIFICATE                |                                                      |
|                            |                                                      |
| REACH:                     | REACH compliant                                      |
| RoHS:                      | RoHS compliant                                       |
|                            |                                                      |
| OTHER                      |                                                      |
| Short Description:         | Lens, Ø 15.8 mm, Illuminated, Yellow, Flush, Plastic |
| Dimension:                 | Ø 15.8 mm                                            |