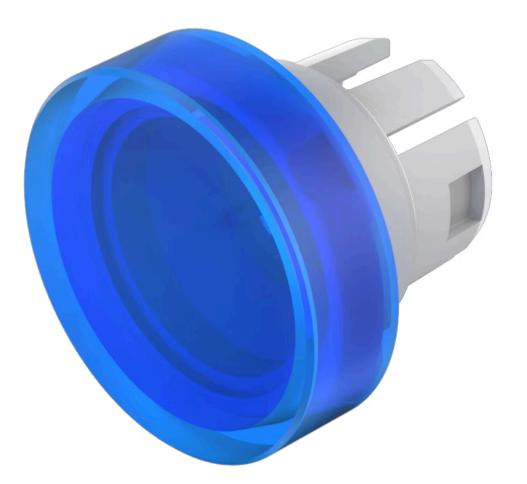

# 51-931.6 Lens

#### FRONT

| Front form: Round | d |
|-------------------|---|
|-------------------|---|

#### **OPERATING-/INDICATION PART**

| Lens colour:       | Blue        |
|--------------------|-------------|
| Lens material:     | Plastic     |
| Lens illumination: | Illuminated |
| Lens shape:        | Flush       |
| Lens optics:       | translucent |

#### **MECHANICAL CHARACTERISTICS**

| Weight:            | 0.001 kg                                           |
|--------------------|----------------------------------------------------|
|                    |                                                    |
| CERTIFICATE        |                                                    |
| REACH:             | REACH compliant                                    |
| RoHS:              | RoHS compliant                                     |
|                    |                                                    |
| OTHER              |                                                    |
| Short Description: | Lens, Ø 15.8 mm, Illuminated, Blue, Flush, Plastic |
| Dimension:         | Ø 15.8 mm                                          |