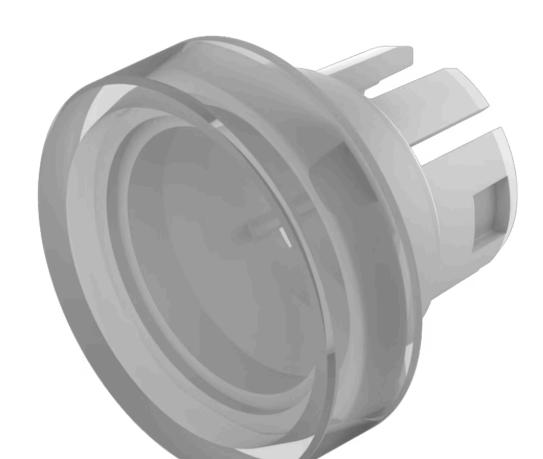

## Lens

51-931.9

## 51-931.9 Lens

| FRONT                      |                                                     |
|----------------------------|-----------------------------------------------------|
| Front form:                | Round                                               |
|                            |                                                     |
| OPERATING-/INDICATION PART |                                                     |
| Lens colour:               | White                                               |
| Lens material:             | Plastic                                             |
| Lens illumination:         | Illuminated                                         |
| Lens shape:                | Flush                                               |
| Lens optics:               | translucent                                         |
|                            |                                                     |
| MECHANICAL CHARATERISTIC   |                                                     |
| Weight:                    | 0.001 kg                                            |
|                            |                                                     |
| CERTIFICATE                |                                                     |
| REACH:                     | REACH compliant                                     |
| RoHS:                      | RoHS compliant                                      |
|                            |                                                     |
| OTHER                      |                                                     |
| Short Description:         | Lens, Ø 15.8 mm, Illuminated, White, Flush, Plastic |
| Dimension:                 | Ø 15.8 mm                                           |