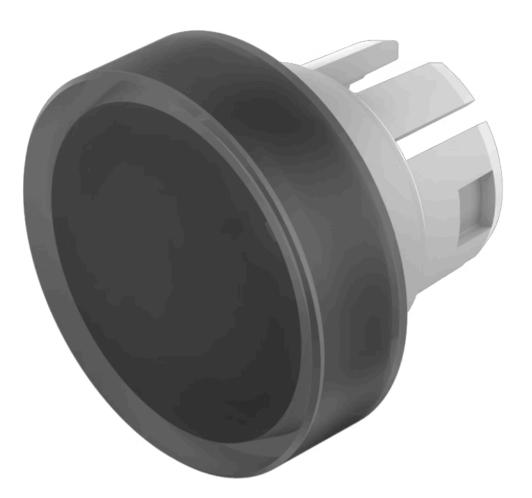

# 51-933.1 Lens

#### FRONT

| Front form: | Round |
|-------------|-------|
|             |       |

#### **OPERATING-/INDICATION PART**

| Lens colour:       | Smokey black |
|--------------------|--------------|
| Lens material:     | Plastic      |
| Lens illumination: | Illuminated  |
| Lens shape:        | Flush        |
| Lens optics:       | transparent  |

#### OTHER

| Short Description: | Lens, Ø 15.8 mm, Illuminated, Smokey black, Flush, Plastic |
|--------------------|------------------------------------------------------------|
| Dimension:         | Ø 15.8 mm                                                  |