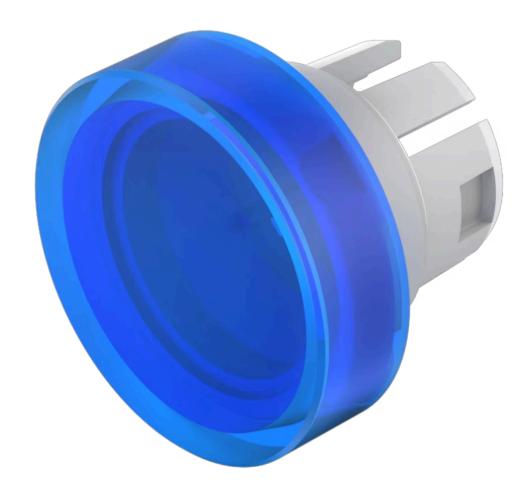

## 51-933.6 Lens

| FRONT                      |                                                    |
|----------------------------|----------------------------------------------------|
| Front form:                | Round                                              |
|                            |                                                    |
| OPERATING-/INDICATION PART |                                                    |
| Lens colour:               | Blue                                               |
| Lens material:             | Plastic                                            |
| Lens illumination:         | Illuminated                                        |
| Lens shape:                | Flush                                              |
| Lens optics:               | transparent                                        |
|                            |                                                    |
| MECHANICAL CHARACTERISTICS |                                                    |
| Weight:                    | 0.001 kg                                           |
|                            |                                                    |
| CERTIFICATE                |                                                    |
| REACH:                     | REACH compliant                                    |
| RoHS:                      | RoHS compliant                                     |
|                            |                                                    |
| OTHER                      |                                                    |
| Short Description:         | Lens, Ø 15.8 mm, Illuminated, Blue, Flush, Plastic |
| Dimension:                 | Ø 15.8 mm                                          |
|                            |                                                    |