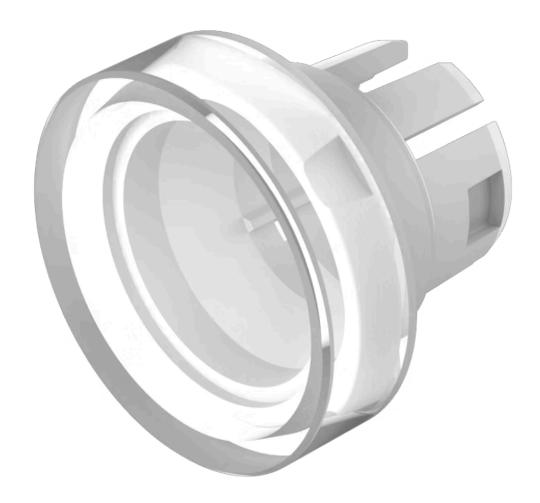

## 51-933.7 Lens

| FRONT                      |                                                          |
|----------------------------|----------------------------------------------------------|
| Front form:                | Round                                                    |
|                            |                                                          |
| OPERATING-/INDICATION PART |                                                          |
| Lens colour:               | Colourless                                               |
| Lens material:             | Plastic                                                  |
| Lens illumination:         | Illuminated                                              |
| Lens shape:                | Flush                                                    |
| Lens optics:               | transparent                                              |
|                            |                                                          |
| MECHANICAL CHARATERISTIC   |                                                          |
| Weight:                    | 0.001 kg                                                 |
|                            |                                                          |
| CERTIFICATE                |                                                          |
| REACH:                     | REACH compliant                                          |
| RoHS:                      | RoHS compliant                                           |
|                            |                                                          |
| OTHER                      |                                                          |
| Short Description:         | Lens, Ø 15.8 mm, Illuminated, Colourless, Flush, Plastic |
| Dimension:                 | Ø 15.8 mm                                                |
|                            |                                                          |