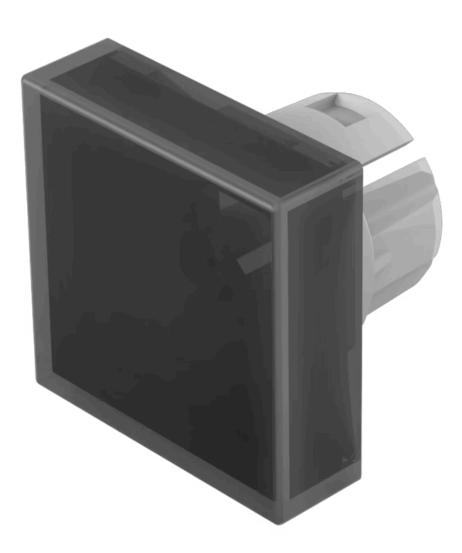

# 51-951.0 Lens

#### FRONT

| Front form: | Square |
|-------------|--------|
| Front form: | Square |

#### **OPERATING-/INDICATION PART**

| Lens colour:       | Black           |
|--------------------|-----------------|
| Lens material:     | Plastic         |
| Lens illumination: | Non illuminated |
| Lens shape:        | Flush           |
| Lens optics:       | opaque          |

#### OTHER

| Short Description: | Lens, 15.3 mm x 15.3 mm, Non illuminated, Black, Flush, Plastic |
|--------------------|-----------------------------------------------------------------|
| Dimension:         | 15.3 mm x 15.3 mm                                               |