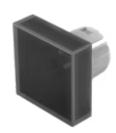

# 51-951.0 Lens

#### FRONT

| Front form: | Square |
|-------------|--------|
| Front form: | Square |

#### **OPERATING-/INDICATION PART**

| Lens colour:       | Black           |
|--------------------|-----------------|
| Lens material:     | Plastic         |
| Lens illumination: | Non illuminated |
| Lens shape:        | Flush           |
| Lens optics:       | opaque          |

#### OTHER

| Short Description: | Lens, 15.3 mm x 15.3 mm, Non illuminated, Black, Flush, Plastic |
|--------------------|-----------------------------------------------------------------|
| Dimension:         | 15.3 mm x 15.3 mm                                               |