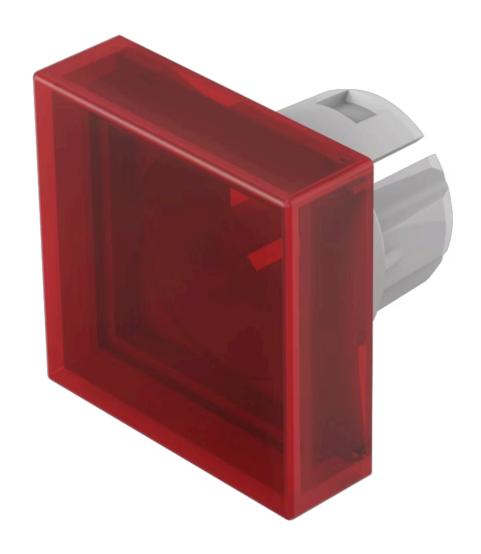

# 51-951.2 Lens

|   | п. | $\hat{}$ | NI | ~ |
|---|----|----------|----|---|
| _ | ы  | u        | IV |   |
| • |    | _        |    | • |

Front form: Square

#### **OPERATING-/INDICATION PART**

Lens colour: Red

Lens material: Plastic

Lens illumination: Illuminated

Lens shape: Flush

Lens optics: translucent

### **OTHER**

**Short Description:** Lens, 15.3 mm, x 15.3 mm, Illuminated, Red, Flush, Plastic

**Dimension:** 15.3 mm x 15.3 mm

**Product attributes:** Not recommended for film insert