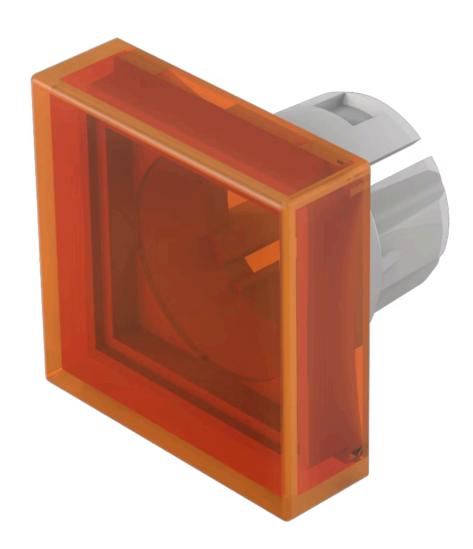

## 51-951.3 Lens

| FRONT                      |                                                              |
|----------------------------|--------------------------------------------------------------|
| Front form:                | Square                                                       |
|                            |                                                              |
| OPERATING-/INDICATION PART |                                                              |
| Lens colour:               | Orange                                                       |
| Lens material:             | Plastic                                                      |
| Lens illumination:         | Illuminated                                                  |
| Lens shape:                | Flush                                                        |
| Lens optics:               | translucent                                                  |
|                            |                                                              |
| MECHANICAL CHARACTERISTICS |                                                              |
| Weight:                    | 0.001 kg                                                     |
|                            |                                                              |
| CERTIFICATE                |                                                              |
| REACH:                     | REACH compliant                                              |
| RoHS:                      | RoHS compliant                                               |
|                            |                                                              |
| OTHER                      |                                                              |
| Short Description:         | Lens, 15.3 mm x 15.3 mm, Illuminated, Orange, Flush, Plastic |
| Dimension:                 | 15.3 mm x 15.3 mm                                            |