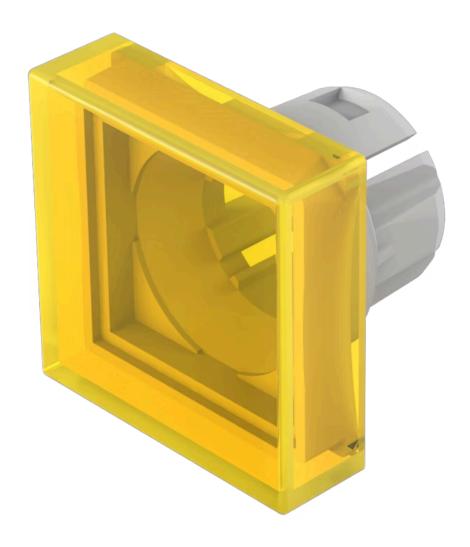

## 51-951.4 Lens

| FRONT                      |                                                              |
|----------------------------|--------------------------------------------------------------|
| Front form:                | Square                                                       |
|                            |                                                              |
| OPERATING-/INDICATION PART |                                                              |
| Lens colour:               | Yellow                                                       |
| Lens material:             | Plastic                                                      |
| Lens illumination:         | Illuminated                                                  |
| Lens shape:                | Flush                                                        |
| Lens optics:               | translucent                                                  |
|                            |                                                              |
| MECHANICAL CHARACTERISTICS |                                                              |
| Weight:                    | 0.001 kg                                                     |
|                            |                                                              |
| CERTIFICATE                |                                                              |
| REACH:                     | REACH compliant                                              |
| RoHS:                      | RoHS compliant                                               |
|                            |                                                              |
| OTHER                      |                                                              |
| Short Description:         | Lens, 15.3 mm x 15.3 mm, Illuminated, Yellow, Flush, Plastic |
| Dimension:                 | 15.3 mm x 15.3 mm                                            |
| Product attributes:        | Not recommended for film insert                              |