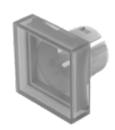

# 51-951.9 Lens

#### FRONT

| Front form: | Square |
|-------------|--------|
|-------------|--------|

#### **OPERATING-/INDICATION PART**

| Lens colour:       | White       |
|--------------------|-------------|
| Lens material:     | Plastic     |
| Lens illumination: | Illuminated |
| Lens shape:        | Flush       |
| Lens optics:       | translucent |