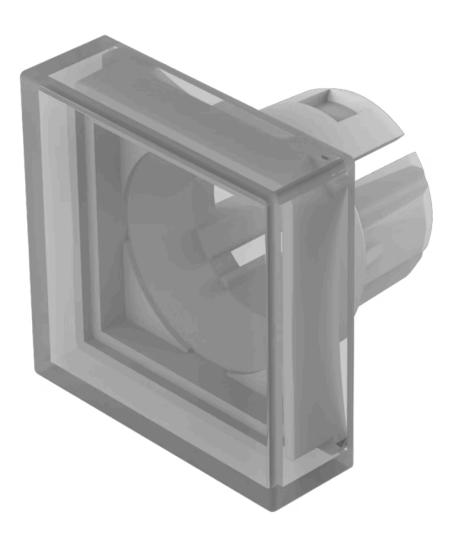

# 51-951.9 Lens

#### FRONT

| Front form: | Square |
|-------------|--------|
|-------------|--------|

#### **OPERATING-/INDICATION PART**

| Lens colour:       | White       |
|--------------------|-------------|
| Lens material:     | Plastic     |
| Lens illumination: | Illuminated |
| Lens shape:        | Flush       |
| Lens optics:       | translucent |