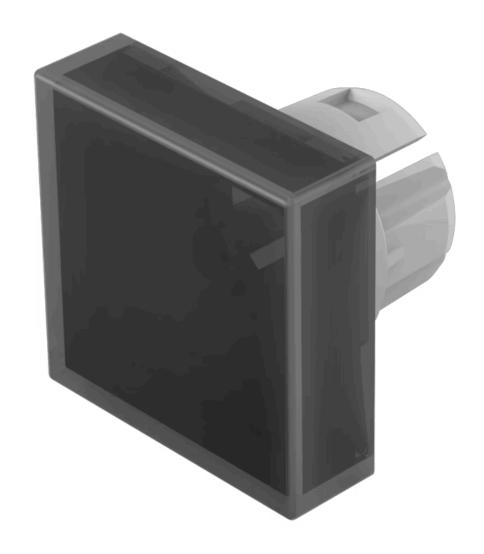

# 51-953.1 Lens

|    | o | $\boldsymbol{\cap}$ | м  | п |
|----|---|---------------------|----|---|
| г. | п | u                   | IN | п |
| -  |   | _                   |    | - |

Front form: Square

#### **OPERATING-/INDICATION PART**

Lens colour: Smokey black

Lens material: Plastic

Lens illumination: Illuminated

Lens shape: Flush

Lens optics: transparent

#### **OTHER**

**Short Description:** Lens, 15.3 mm x 15.3 mm, Illuminated, Smokey black, Flush, Plastic

**Dimension:** 15.3 mm x 15.3 mm