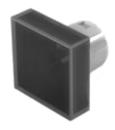

# 51-953.1 Lens

|    | o | $\boldsymbol{\cap}$ | м  | п |
|----|---|---------------------|----|---|
| г. | п | u                   | IN | п |
| -  |   | _                   |    | - |

Front form: Square

#### **OPERATING-/INDICATION PART**

Lens colour: Smokey black

Lens material: Plastic

Lens illumination: Illuminated

Lens shape: Flush

Lens optics: transparent

#### **OTHER**

**Short Description:** Lens, 15.3 mm x 15.3 mm, Illuminated, Smokey black, Flush, Plastic

**Dimension:** 15.3 mm x 15.3 mm