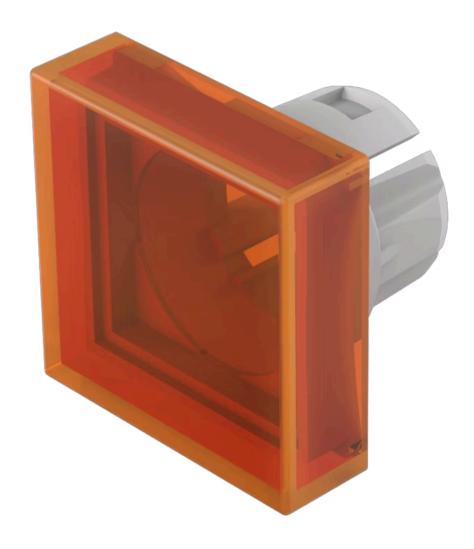

## Lens

51-953.3

## 51-953.3 Lens

| Front form:                | Square                                                       |
|----------------------------|--------------------------------------------------------------|
| OPERATING-/INDICATION PART |                                                              |
| Lens colour:               | Orange                                                       |
| Lens material:             | Plastic                                                      |
| Lens illumination:         | Illuminated                                                  |
| Lens shape:                | Flush                                                        |
| Lens optics:               | transparent                                                  |
|                            |                                                              |
| MECHANICAL CHARATERISTIC   |                                                              |
| Weight:                    | 0.001 kg                                                     |
|                            |                                                              |
| CERTIFICATE                |                                                              |
| REACH:                     | REACH compliant                                              |
| RoHS:                      | RoHS compliant                                               |
|                            |                                                              |
| OTHER                      |                                                              |
| Short Description:         | Lens, 15.3 mm x 15.3 mm, Illuminated, Orange, Flush, Plastic |

15.3 mm x 15.3 mm