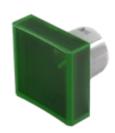

# 51-954.5 Lens

#### FRONT

| Front form: | S | quare |
|-------------|---|-------|
| Front form: | S | quare |

#### **OPERATING-/INDICATION PART**

| Lens colour:       | Green       |
|--------------------|-------------|
| Lens material:     | Plastic     |
| Lens illumination: | Illuminated |
| Lens shape:        | Concave     |
| Lens optics:       | transparent |

#### OTHER

| Short Description: | Lens, 15.3 mm x 15.3 mm, Illuminated, Green, Concave, Plastic |
|--------------------|---------------------------------------------------------------|
| Dimension:         | 15.3 mm x 15.3 mm                                             |