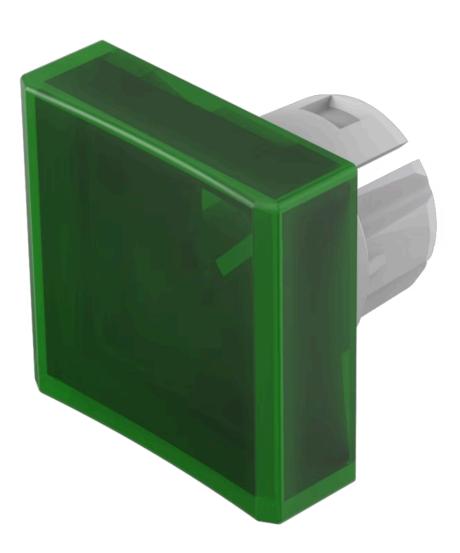

# 51-954.5 Lens

#### FRONT

| Front form: | S | quare |
|-------------|---|-------|
| Front form: | S | quare |

#### **OPERATING-/INDICATION PART**

| Lens colour:       | Green       |
|--------------------|-------------|
| Lens material:     | Plastic     |
| Lens illumination: | Illuminated |
| Lens shape:        | Concave     |
| Lens optics:       | transparent |

#### OTHER

| Short Description: | Lens, 15.3 mm x 15.3 mm, Illuminated, Green, Concave, Plastic |
|--------------------|---------------------------------------------------------------|
| Dimension:         | 15.3 mm x 15.3 mm                                             |