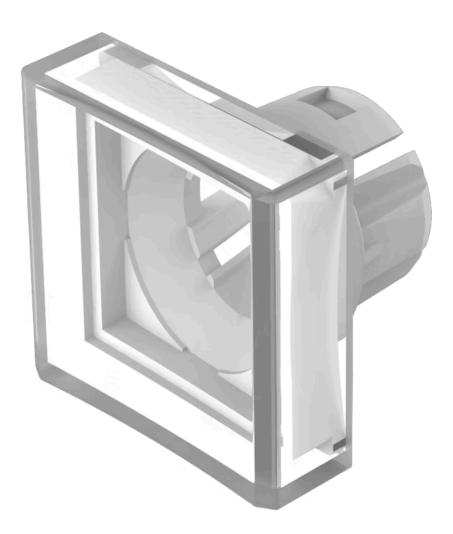

# 51-954.7 Lens

#### FRONT

| Front form: | Square |
|-------------|--------|
|-------------|--------|

#### **OPERATING-/INDICATION PART**

| Lens colour:       | Colourless  |
|--------------------|-------------|
| Lens material:     | Plastic     |
| Lens illumination: | Illuminated |
| Lens shape:        | Concave     |
| Lens optics:       | transparent |

#### OTHER

| Short Description: | Lens, 15.3 mm x 15.3 mm, Illuminated, Colourless, Concave, Plastic |
|--------------------|--------------------------------------------------------------------|
| Dimension:         | 15.3 mm x 15.3 mm                                                  |