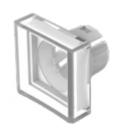

# 51-954.7 Lens

#### FRONT

| Front form: | Square |
|-------------|--------|
|-------------|--------|

#### **OPERATING-/INDICATION PART**

| Lens colour:       | Colourless  |
|--------------------|-------------|
| Lens material:     | Plastic     |
| Lens illumination: | Illuminated |
| Lens shape:        | Concave     |
| Lens optics:       | transparent |

#### OTHER

| Short Description: | Lens, 15.3 mm x 15.3 mm, Illuminated, Colourless, Concave, Plastic |
|--------------------|--------------------------------------------------------------------|
| Dimension:         | 15.3 mm x 15.3 mm                                                  |