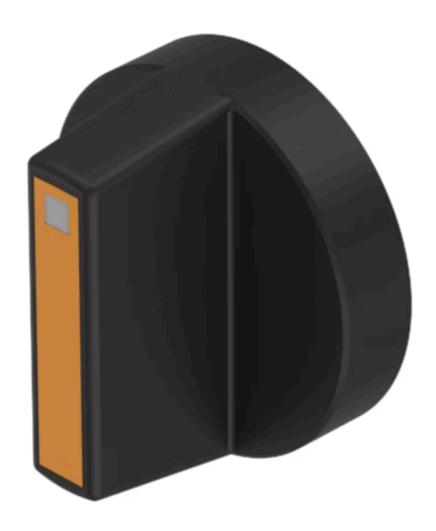

# 52-928.30 Lever

| <b>OPER</b> | ATIN | G-/IND | ICAT | ION | PART |
|-------------|------|--------|------|-----|------|
|-------------|------|--------|------|-----|------|

Lever colour:BlackLever bar colour:OrangeLever material:plastic

Lever shape: short

### **OTHER**

**Short Description:** Lever, illuminative, Orange, Black, short, plastic

**Product attributes:** With bar and marking dot

**Hints:** With bar and marking dot