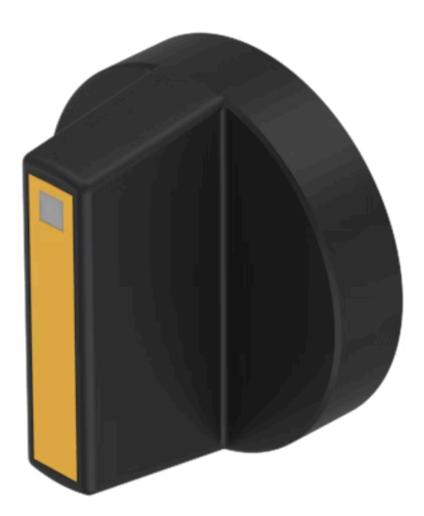

# 52-928.40 Lever

#### **OPERATING-/INDICATION PART**

| Lever colour:     | Black   |
|-------------------|---------|
| Lever bar colour: | Yellow  |
| Lever material:   | plastic |
| Lever shape:      | short   |

#### OTHER

| Short Description:  | Lever, illuminative, Yellow, Black, short, plastic |
|---------------------|----------------------------------------------------|
| Product attributes: | With bar and marking dot                           |
| Hints:              | With bar and marking dot                           |