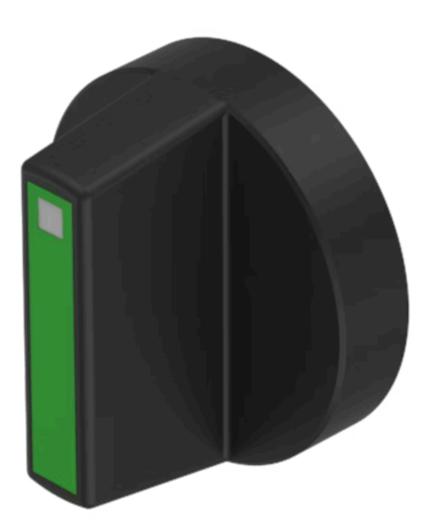

# 52-928.50 Lever

#### **OPERATING-/INDICATION PART**

| Lever colour:     | Black   |
|-------------------|---------|
| Lever bar colour: | Green   |
| Lever material:   | plastic |
| Lever shape:      | short   |

#### OTHER

| Short Description:  | Lever, illuminative, Green, Black, short, plastic |
|---------------------|---------------------------------------------------|
| Product attributes: | With bar and marking dot                          |
| Hints:              | With bar and marking dot                          |