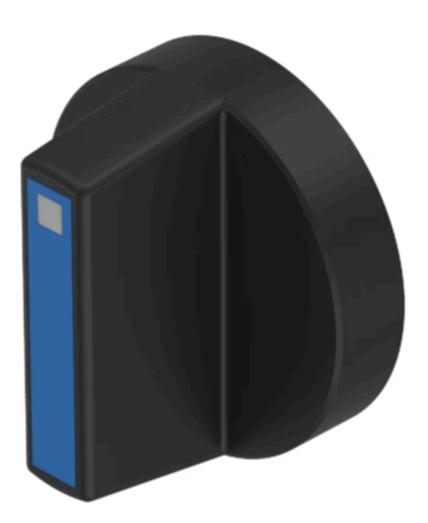

# 52-928.60 Lever

#### **OPERATING-/INDICATION PART**

| Lever colour:     | Black   |
|-------------------|---------|
| Lever bar colour: | Blue    |
| Lever material:   | plastic |
| Lever shape:      | short   |

#### OTHER

| Short Description:  | Lever, illuminative, Blue, Black, short, plastic |
|---------------------|--------------------------------------------------|
| Product attributes: | With bar and marking dot                         |
| Hints:              | With bar and marking dot                         |