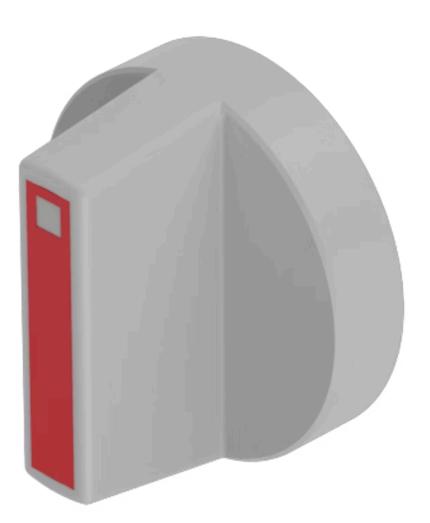

# 52-929.20 Lever

#### **OPERATING-/INDICATION PART**

| Lever colour:     | Grey    |
|-------------------|---------|
| Lever bar colour: | Red     |
| Lever material:   | plastic |
| Lever shape:      | short   |

#### OTHER

| Short Description:  | Lever, illuminative, Red, Grey, short, plastic |
|---------------------|------------------------------------------------|
| Product attributes: | With bar and marking dot                       |
| Hints:              | With bar and marking dot                       |