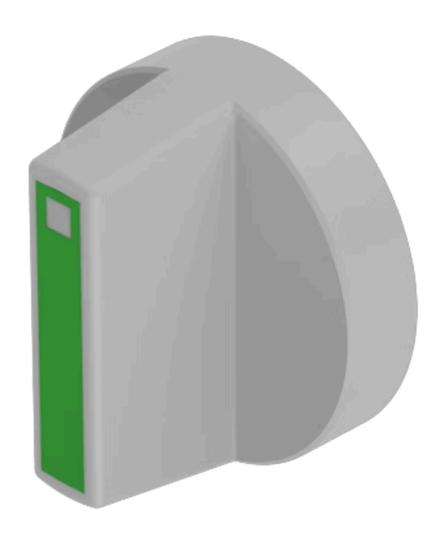

# 52-929.50 Lever

| <b>OPERAT</b> | ING- | /INDIC | ATION | I PART |
|---------------|------|--------|-------|--------|
|---------------|------|--------|-------|--------|

Lever colour:GreyLever bar colour:GreenLever material:plastic

Lever shape: short

#### **MECHANICAL CHARATERISTIC**

**Weight:** 0.001 kg

### **OTHER**

**Short Description:** Lever, illuminative, Green, Grey, short, plastic

Product attributes: With bar and marking dot

**Hints:** With bar and marking dot