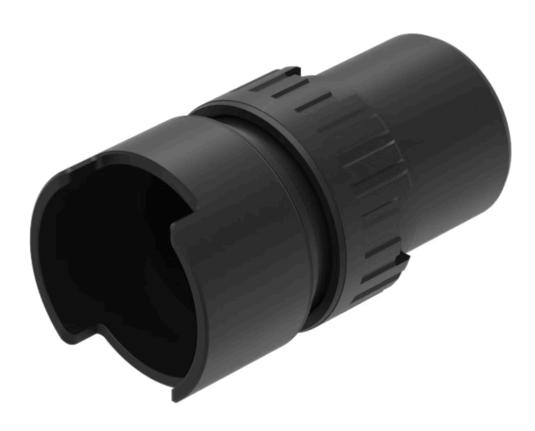

# Actuator

61-1110.0

https://www.eao.com/p/61-1110.0

# 61-1110.0 Actuator

### FRONT

| Front dimension:      | Ø 18 mm |
|-----------------------|---------|
| Front form:           | Round   |
| Front bezel colour:   | Black   |
| Front bezel material: | Plastic |