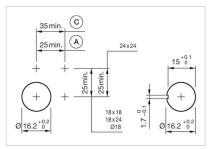

### Mounting cut-outs:

A = Solder/Plug-in terminal 2.8 mm x 0.5 mm C = Screw terminal

### **Dimension drawings:**

- A = Plug-in terminal 2.8 mm x 0.5 mm
- C = Screw terminal
- E = Slow-make switching elementF = Snap-action switching element