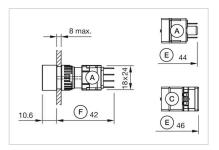

### Mounting cut-outs:

A = Solder/Plug-in terminal 2.8 mm x 0.5 mm C = Screw terminal

### **Dimension drawings:**

- A = Plug-in terminal 2.8 mm x 0.5 mm
- C = Screw terminal
- E = Slow-make switching elementF = Snap-action switching element