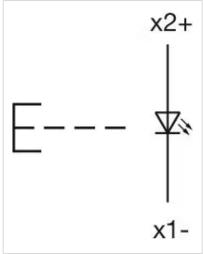

## OTHER

| Short Description: | Actuator, Ø 16 mm, Ø 18 mm, Illuminated, Round, Black, Plastic, Momentary |
|--------------------|---------------------------------------------------------------------------|
| Internal size:     | Ø 15,8 mm                                                                 |
| Housing colour:    | Black                                                                     |
| Housing material:  | Plastic, according to UL 94 V0, self-extinguishing                        |
| Wiring diagrams:   |                                                                           |