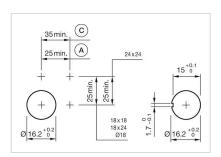

# Mounting cut-outs:

A = Solder/Plug-in terminal 2.8 mm x 0.5

C = Screw terminal

# **Dimension drawings:**

A = Plug-in terminal 2.8 mm x 0.5 mm C = Screw terminal E = Slow-make switching element F = Snap-action switching element