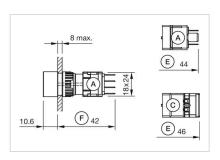

# **Dimension drawings:**

A = Plug-in terminal 2.8 mm x 0.5 mm C = Screw terminal E = Slow-make switching element F = Snap-action switching element