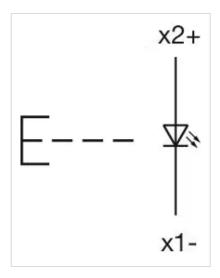

g force:** 3 N ... 5 N snap-action switching element, 3.5 ... 11 N slow-make switching

element

Operating Travel: 3 mm

Tightening torque: Max. 0.5 Nm

**Weight:** 0.005 kg

#### **AMBIENT CONDITION**

IP40 rear side, according to EN IEC 60529, IP67 front side, according to EN IEC

60529

**Operating temperature:**  $-25 \, ^{\circ}\text{C} \, ... + 55 \, ^{\circ}\text{C}$ 

Storage temperature:  $-40 \, ^{\circ}\text{C} \dots + 85 \, ^{\circ}\text{C}$ 

#### **CERTIFICATE**

**REACH:** REACH compliant

RoHS: RoHS compliant

#### **OTHER**

Short Description: Actuator, Ø 16 mm, 24 mm x 18 mm, Illuminated, Rectangular, Black, Plastic,

Momentary

Internal size: 21,5 mm x 15,3 mm

Housing colour: Black

Housing material: Plastic, according to UL 94 V0, self-extinguishing

Wiring diagrams:



# Mounting cut-outs:



A = Solder/Plug-in terminal 2.8 mm x 0.5

C = Screw terminal

# **Dimension drawings:**



A = Plug-in terminal 2.8 mm x 0.5 mm C = Screw terminal E = Slow-make switching element F = Snap-action switching element