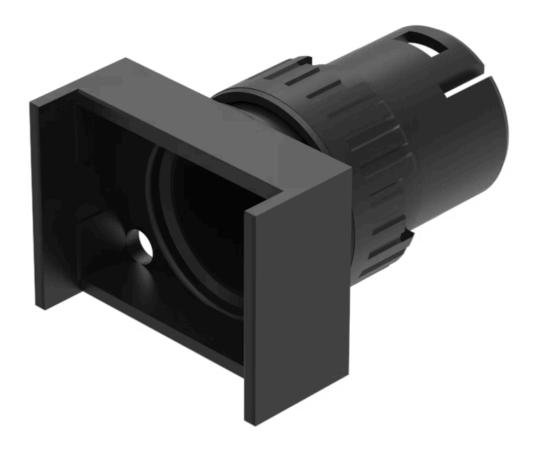

# 61-1130.0 Actuator

| Е | D | 0 | N  | ٦ |
|---|---|---|----|---|
| г | п | v | 14 |   |

Front dimension: 24 mm x 18 mm

Front form: Rectangular

Front bezel colour: Black

Front bezel material: Plastic

#### **MOUNTING**

Mounting cut-out: Ø 16 mm

Mounting type: Panel mounting

#### **OTHER**

Short Description: Actuator, Ø 16 mm, 24 mm x 18 mm, Illuminated, Rectangular, Black, Plastic,

Momentary

Internal size: 21,5 mm x 15,3 mm

Housing colour: Black

Housing material: Plastic, according to UL 94 V0, self-extinguishing