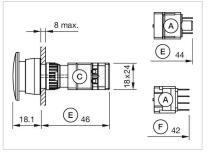

# **Dimension drawings:**

A = Plug-in terminal 2.8 mm x 0.5 mm

C = Screw terminal

E = Slow-make switching element

F = Snap-action switching element

A = Plug-in terminal 2.8 mm x 0.5 mm

C = Screw terminal

E = Slow-make switching element

F = Snap-action switching element