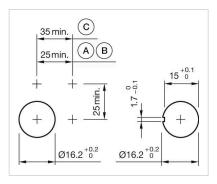

#### **OTHER**

**Short Description:** Actuator, Illuminated, Black, Plastic, Momentary

Housing colour: Black

Housing material: Plastic, according to UL 94 V0, self-extinguishing

Wiring diagrams:

Mounting cut-outs:

A = Solder/Plug-in terminal 2.8 mm x 0.5 mm

C = Screw terminal

A = Solder/Plug-in terminal 2.8 mm x 0.5 mm

B = Solder terminal

C = Screw terminal