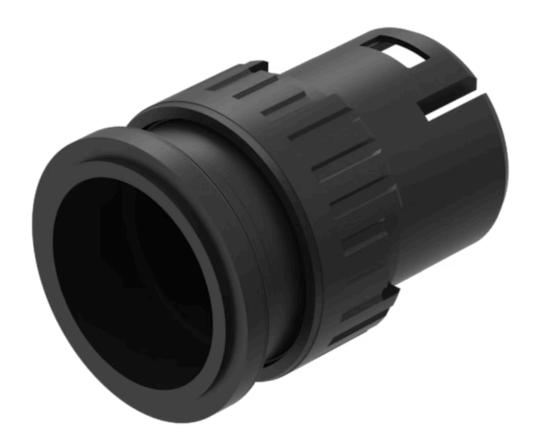

# Actuator

61-1140.0

# 61-1140.0 Actuator

| Т | 17 | NI | N | • | Э. | Е | _ |
|---|----|----|---|---|----|---|---|
| ı |    | IN | , | u | ١  | г | г |

Front bezel colour: Black

Front bezel material: Plastic

**MOUNTING** 

Mounting type: Panel mounting

#### **OTHER**

**Short Description:** Actuator, Illuminated, Black, Plastic, Momentary

Housing colour: Black

Housing material: Plastic, according to UL 94 V0, self-extinguishing

Wiring diagrams:

Mounting cut-outs: