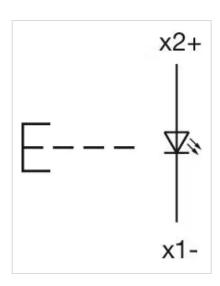

# **Dimension drawings:**

A = Plug-in terminal 2.8 mm x 0.5 mm

C = Screw terminal

E = Slow-make switching element

F = Snap-action switching element

A = Plug-in terminal 2.8 mm x 0.5 mm

C = Screw terminal

E = Slow-make switching element

F = Snap-action switching element