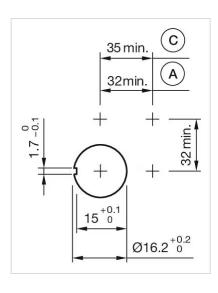

#### **OTHER**

**Short Description:** Actuator, Illuminated, Black, Plastic, Momentary

Housing colour: Black

Housing material: Plastic, according to UL 94 V0, self-extinguishing

Wiring diagrams:

Mounting cut-outs:

A = Solder/Plug-in terminal 2.8 mm x 0.5 mm

C = Screw terminal

A = Solder/Plug-in terminal 2.8 mm x 0.5 mm

B = Solder terminal

C = Screw terminal