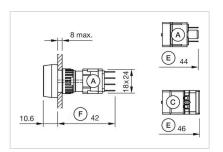

# **Dimension drawings:**

A = Plug-in terminal 2.8 mm x 0.5 mm

C = Screw terminal

E = Slow-make switching element

F = Snap-action switching element

A = Plug-in terminal 2.8 mm x 0.5 mm

C = Screw terminal

E = Slow-make switching element

F = Snap-action switching element