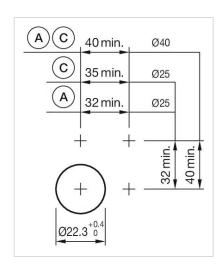

#### **OTHER**

Short Description: Actuator, Illuminated, Maintained

Housing colour: Black

**Housing material:** Plastic, according to UL 94 VO, self-extinguishing

Wiring diagrams:

Mounting cut-outs:

A = Solder/Plug-in terminal 2.8 mm x 0.5 mm

#### Dimension drawings:

A = Plug-in terminal 2.8 mm x 0.5 mm

C = Screw terminal

E = Slow-make switching element

F = Snap-action switching element

A = Plug-in terminal 2.8 mm x 0.5 mm

C = Screw terminal

E = Slow-make switching element

F = Snap-action switching element

A = Plug-in terminal 2.8 mm x 0.5 mm C = Screw terminal

E = Slow-make switching element F = Snap-action switching element