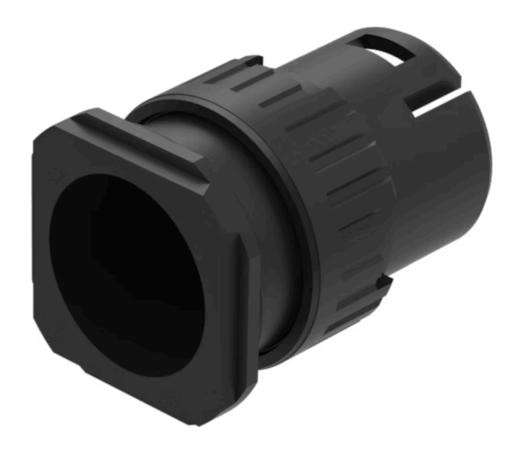

## 61-1200.0 Actuator

| М   |   |   |     |       |   |
|-----|---|---|-----|-------|---|
| IVI | v | u | IV. | <br>w | u |

Mounting type: Panel mounting

#### **OTHER**

Short Description: Actuator, Illuminated, Maintained

Housing colour: Black

**Housing material:** Plastic, according to UL 94 VO, self-extinguishing

Wiring diagrams:

Mounting cut-outs:

A = Solder/Plug-in terminal 2.8 mm x 0.5 mm