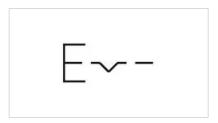

#### **OTHER**

Short Description: Actuator, Illuminated, Maintained

Housing colour: Black

**Housing material:** Plastic, according to UL 94 VO, self-extinguishing

Wiring diagrams:

Mounting cut-outs:

A = Solder/Plug-in terminal 2.8 mm x 0.5 mm

B = Solder terminal

C = Screw terminal

A = Solder/Plug-in terminal 2.8 mm x 0.5 mm

C = Screw terminal

A = Solder/Plug-in terminal 2.8 mm x 0.5 mm

C = Screw terminal

A = Solder/Plug-in terminal 2.8 mm x 0.5 mm

C = Screw terminal