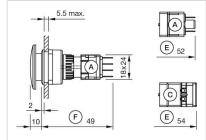

#### **OTHER**

Short Description: Actuator, Illuminated, Maintained

Housing colour: Black

**Housing material:** Plastic, according to UL 94 VO, self-extinguishing

Wiring diagrams:

Mounting cut-outs:

A = Solder/Plug-in terminal 2.8 mm x 0.5 mm

B = Solder terminal

C = Screw terminal

A = Solder/Plug-in terminal 2.8 mm x 0.5 mm

C = Screw terminal

A = Solder/Plug-in terminal 2.8 mm x 0.5 mm

C = Screw terminal

A = Solder/Plug-in terminal 2.8 mm x 0.5 mm

C = Screw terminal

#### Dimension drawings:

A = Plug-in terminal 2.8 mm x 0.5 mm

C = Screw terminal

E = Slow-make switching element

F = Snap-action switching element

A = Plug-in terminal 2.8 mm x 0.5 mm

C = Screw terminal

E = Slow-make switching element

F = Snap-action switching element

A = Plug-in terminal 2.8 mm x 0.5 mm C = Screw terminal

E = Slow-make switching element F = Snap-action switching element