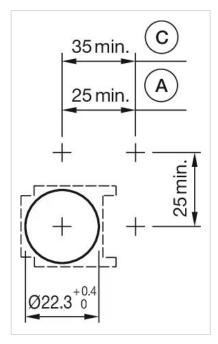

#### **OTHER**

Short Description: Actuator, Illuminated, Maintained

Housing colour: Black

**Housing material:** Plastic, according to UL 94 VO, self-extinguishing

Wiring diagrams:

Mounting cut-outs:

A = Solder/Plug-in terminal 2.8 mm x 0.5 mm

#### Dimension drawings:

A = Plug-in terminal 2.8 mm x 0.5 mm

C = Screw terminal

E = Slow-make switching element

F = Snap-action switching element

A = Plug-in terminal 2.8 mm x 0.5 mm

C = Screw terminal

E = Slow-make switching element