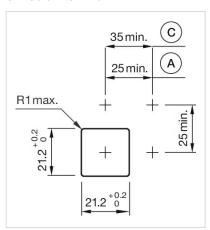

#### **OTHER**

Short Description: Actuator, Illuminated, Maintained

Housing colour: Black

**Housing material:** Plastic, according to UL 94 VO, self-extinguishing

Wiring diagrams:

Mounting cut-outs:

A = Solder/Plug-in terminal 2.8 mm x 0.5 mm

#### Dimension drawings:

A = Plug-in terminal 2.8 mm x 0.5 mm

C = Screw terminal

E = Slow-make switching element

F = Snap-action switching element

A = Plug-in terminal 2.8 mm x 0.5 mm

C = Screw terminal

E = Slow-make switching element