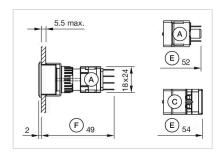

#### Dimension drawings:

A = Plug-in terminal 2.8 mm x 0.5 mm

C = Screw terminal

E = Slow-make switching element

F = Snap-action switching element

A = Plug-in terminal 2.8 mm x 0.5 mm

C = Screw terminal

E = Slow-make switching element

F = Snap-action switching element

A = Plug-in terminal 2.8 mm x 0.5 mm C = Screw terminal

E = Slow-make switching element F = Snap-action switching element