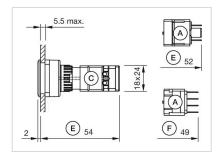

#### **OTHER**

Short Description: Actuator, Illuminated, Maintained

Housing colour: Black

**Housing material:** Plastic, according to UL 94 VO, self-extinguishing

Wiring diagrams:

Mounting cut-outs:

A = Solder/Plug-in terminal 2.8 mm x 0.5 mm

B = Solder terminal

C = Screw terminal

A = Solder/Plug-in terminal 2.8 mm x 0.5 mm

C = Screw terminal

A = Solder/Plug-in terminal 2.8 mm x 0.5 mm

C = Screw terminal

A = Solder/Plug-in terminal 2.8 mm x 0.5 mm

C = Screw terminal

#### Dimension drawings:

A = Plug-in terminal 2.8 mm x 0.5 mm

C = Screw terminal

E = Slow-make switching element

F = Snap-action switching element

A = Plug-in terminal 2.8 mm x 0.5 mm

C = Screw terminal

E = Slow-make switching element

F = Snap-action switching element

A = Plug-in terminal 2.8 mm x 0.5 mm C = Screw terminal

E = Slow-make switching element F = Snap-action switching element