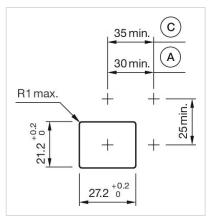

#### **OTHER**

Short Description: Actuator, Illuminated, Maintained

Housing colour: Black

**Housing material:** Plastic, according to UL 94 VO, self-extinguishing

Wiring diagrams:

Mounting cut-outs:

A = Solder/Plug-in terminal 2.8 mm x 0.5 mm

#### Dimension drawings:

A = Plug-in terminal 2.8 mm x 0.5 mm

C = Screw terminal

E = Slow-make switching element

F = Snap-action switching element

A = Plug-in terminal 2.8 mm x 0.5 mm

C = Screw terminal

E = Slow-make switching element