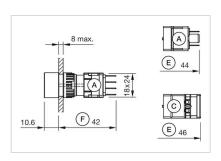

## **FRONT**

Front dimension: 18 mm x 18 mm

Front form: Square

Front bezel colour: Black

Front bezel material: Plastic

#### **MOUNTING**

Mounting cut-out: Ø 16 mm

Mounting type: Panel mounting

## Mounting cut-outs:

A = Solder/Plug-in terminal 2.8 mm x 0.5

C = Screw terminal

# **Dimension drawings:**

A = Plug-in terminal 2.8 mm x 0.5 mm C = Screw terminal E = Slow-make switching element F = Snap-action switching element