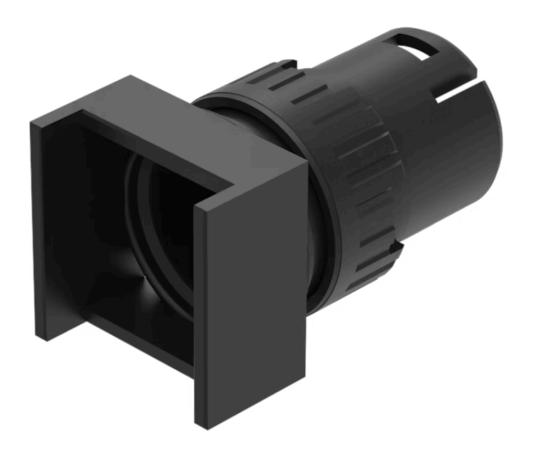

# 61-1220.0 Actuator

## **FRONT**

Front dimension: 18 mm x 18 mm

Front form: Square

Front bezel colour: Black

Front bezel material: Plastic

#### **MOUNTING**

Mounting cut-out: Ø 16 mm

Mounting type: Panel mounting

#### **OTHER**

Short Description: Actuator, Ø 16 mm, 18 mm x 18 mm, Illuminated, Square, Black, Plastic,

Maintained

Internal size: 15,3 mm x 15,3 mm

Housing colour: Black

**Housing material:** Plastic, according to UL 94 V0, self-extinguishing