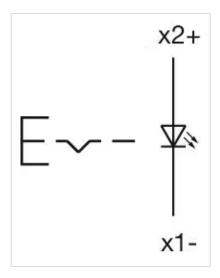

force:** 3 N ... 5 N snap-action switching element, 3.5 ... 11 N slow-make switching

element

Operating Travel: 3 mm

Tightening torque: Max. 0.5 Nm

**Weight:** 0.005 kg

#### **AMBIENT CONDITION**

IP 40 rear side, according to EN IEC 60529, IP67 front side, according to EN IEC

60529

**Operating temperature:**  $-25 \, ^{\circ}\text{C} \, ... + 55 \, ^{\circ}\text{C}$ 

Storage temperature:  $-40 \, ^{\circ}\text{C} \dots + 85 \, ^{\circ}\text{C}$ 

#### **CERTIFICATE**

**REACH:** REACH compliant

RoHS: RoHS compliant

#### **OTHER**

Short Description: Actuator, Ø 16 mm, 18 mm x 18 mm, Illuminated, Square, Black, Plastic,

Maintained

Internal size: 15,3 mm x 15,3 mm

Housing colour: Black

**Housing material:** Plastic, according to UL 94 V0, self-extinguishing

Wiring diagrams:



## Mounting cut-outs:



A = Solder/Plug-in terminal 2.8 mm x 0.5

C = Screw terminal

# **Dimension drawings:**



A = Plug-in terminal 2.8 mm x 0.5 mm C = Screw terminal E = Slow-make switching element F = Snap-action switching element