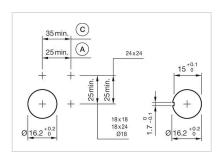

## Mounting cut-outs:

A = Solder/Plug-in terminal 2.8 mm x 0.5

C = Screw terminal

# **Dimension drawings:**

A = Plug-in terminal 2.8 mm x 0.5 mm C = Screw terminal E = Slow-make switching element F = Snap-action switching element