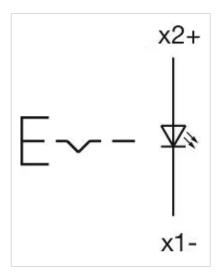

force:** 3 N ... 5 N snap-action switching element, 3.5 ... 11 N slow-make switching

element

Operating Travel: 3 mm

Tightening torque: Max. 0.5 Nm

**Weight:** 0.005 kg

#### **AMBIENT CONDITION**

IP40 rear side, according to EN IEC 60529, IP67 front side, according to EN IEC

60529

**Operating temperature:**  $-25 \, ^{\circ}\text{C} \, ... + 55 \, ^{\circ}\text{C}$ 

Storage temperature:  $-40 \, ^{\circ}\text{C} \dots + 85 \, ^{\circ}\text{C}$ 

#### **CERTIFICATE**

**REACH:** REACH compliant

RoHS: RoHS compliant

#### **OTHER**

Short Description: Actuator, Ø 16 mm, 24 mm x 18 mm, Illuminated, Rectangular, Black, Plastic,

Maintained

Internal size: 21,5 mm x 15,3 mm

Housing colour: Black

Housing material: Plastic, according to UL 94 V0, self-extinguishing

Wiring diagrams:



## Mounting cut-outs:



A = Solder/Plug-in terminal 2.8 mm x 0.5

C = Screw terminal

# **Dimension drawings:**



A = Plug-in terminal 2.8 mm x 0.5 mm C = Screw terminal E = Slow-make switching element F = Snap-action switching element