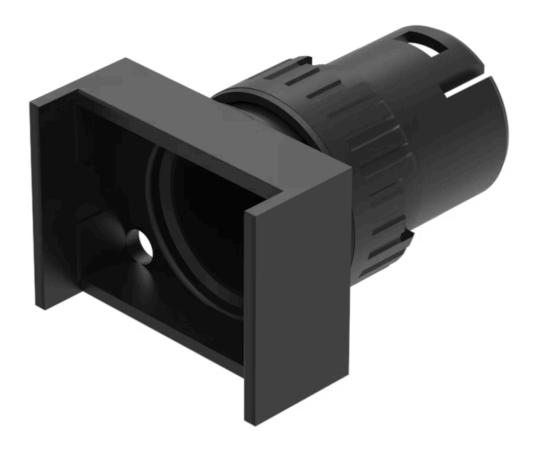

## **FRONT**

Front dimension: 24 mm x 18 mm

Front form: Rectangular

Front bezel colour: Black

Front bezel material: Plastic

#### **MOUNTING**

Mounting cut-out: Ø 16 mm

Mounting type: Panel mounting

#### **OTHER**

Short Description: Actuator, Ø 16 mm, 24 mm x 18 mm, Illuminated, Rectangular, Black, Plastic,

Maintained

Internal size: 21,5 mm x 15,3 mm

Housing colour: Black

Housing material: Plastic, according to UL 94 V0, self-extinguishing