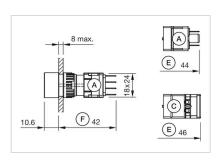

## **FRONT**

Front dimension: 24 mm x 18 mm

Front form: Rectangular

Front bezel colour: Black

Front bezel material: Plastic

#### **MOUNTING**

Mounting cut-out: Ø 16 mm

Mounting type: Panel mounting

# **Dimension drawings:**

A = Plug-in terminal 2.8 mm x 0.5 mm C = Screw terminal E = Slow-make switching element F = Snap-action switching element