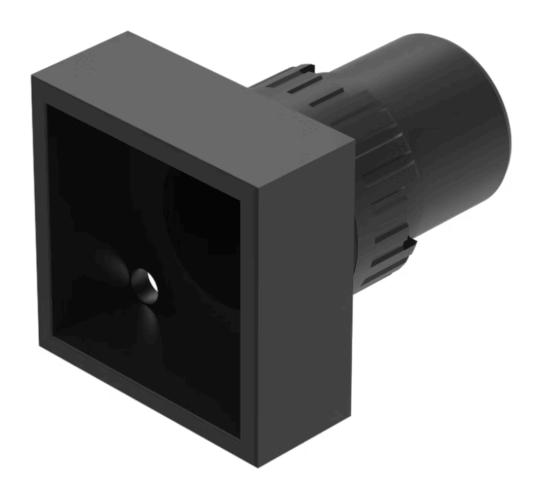

# 61-1250.0 Actuator

| _ | _ | _ |   | - |
|---|---|---|---|---|
| - | к | u | N |   |

Front dimension: 24 mm x 24 mm

Front form: Square

Front bezel colour: Black

Front bezel material: Plastic

#### **MOUNTING**

Mounting cut-out: Ø 16 mm

Mounting type: Panel mounting

#### **OTHER**

Short Description: Actuator, Ø 16 mm, 24 mm x 24 mm, Illuminated, Square, Black, Plastic,

Maintained

Internal size: 20 mm x 20 mm

Housing colour: Black

Housing material: Plastic, according to UL 94 V0, self-extinguishing