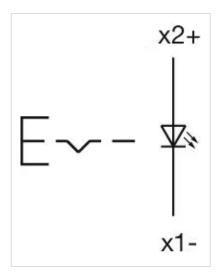

perating force:** 3 N ... 5 N snap-action switching element, 3.5 ... 11 N slow-make switching

element

Operating Travel: 3 mm

Tightening torque: Max. 0.5 Nm

**Weight:** 0.005 kg

#### **AMBIENT CONDITION**

IP 40 rear side, according to EN IEC 60529, IP67 front side, according to EN IEC

60529

**Operating temperature:**  $-25 \, ^{\circ}\text{C} \, ... + 55 \, ^{\circ}\text{C}$ 

Storage temperature:  $-40 \, ^{\circ}\text{C} \dots + 85 \, ^{\circ}\text{C}$ 

#### **CERTIFICATE**

**REACH:** REACH compliant

RoHS: RoHS compliant

#### **OTHER**

Short Description: Actuator, Ø 16 mm, 24 mm x 24 mm, Illuminated, Square, Black, Plastic,

Maintained

Internal size: 20 mm x 20 mm

Housing colour: Black

Housing material: Plastic, according to UL 94 V0, self-extinguishing

Wiring diagrams:



## Mounting cut-outs:



A = Solder/Plug-in terminal 2.8 mm x 0.5

C = Screw terminal

# **Dimension drawings:**



A = Plug-in terminal 2.8 mm x 0.5 mm C = Screw terminal E = Slow-make switching element F = Snap-action switching element