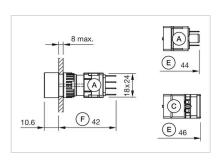

# 61-1250.0 Actuator

| _ | _ | _ |   | - |
|---|---|---|---|---|
| - | к | u | N |   |

Front dimension: 24 mm x 24 mm

Front form: Square

Front bezel colour: Black

Front bezel material: Plastic

#### **MOUNTING**

Mounting cut-out: Ø 16 mm

Mounting type: Panel mounting

# **Dimension drawings:**

A = Plug-in terminal 2.8 mm x 0.5 mm C = Screw terminal E = Slow-make switching element F = Snap-action switching element