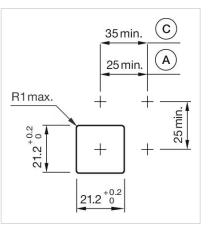

Wiring diagrams:

Mounting cut-outs:

A = Solder/Plug-in terminal 2.8 mm x 0.5 mm

C = Screw terminal

A = Solder/Plug-in terminal 2.8 mm x 0.5 mm

C = Screw terminal

A = Solder/Plug-in terminal 2.8 mm x 0.5 mm

C = Screw terminal

A = Solder/Plug-in terminal 2.8 mm x 0.5 mm

C = Screw terminal

A = Solder/Plug-in terminal 2.8 mm x 0.5 mm

C = Screw terminal

#### **Dimension drawings:**

A = Plug-in terminal 2.8 mm x 0.5 mm

C = Screw terminal

E = Slow-make switching element

F = Snap-action switching element

A = Plug-in terminal 2.8 mm x 0.5 mm

C = Screw terminal