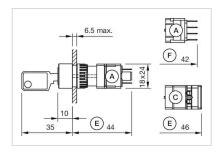

#### **Dimension drawings:**

A = Plug-in terminal 2.8 mm x 0.5 mm

C = Screw terminal

E = Slow-make switching element

F = Snap-action switching element

A = Plug-in terminal 2.8 mm x 0.5 mm

C = Screw terminal

E = Slow-make switching element

F = Snap-action switching element

A = Plug-in terminal 2.8 mm x 0.5 mm

C = Screw terminal

E = Slow-make switching element F = Snap-action switching element