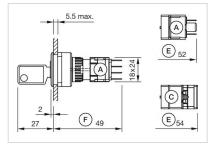

#### **Dimension drawings:**

A = Plug-in terminal 2.8 mm x 0.5 mm

C = Screw terminal

E = Slow-make switching element

F = Snap-action switching element

A = Plug-in terminal 2.8 mm x 0.5 mm

C = Screw terminal

E = Slow-make switching element

F = Snap-action switching element

A = Plug-in terminal 2.8 mm x 0.5 mm

C = Screw terminal

E = Slow-make switching element F = Snap-action switching element