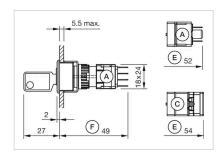

#### **Dimension drawings:**

A = Plug-in terminal 2.8 mm x 0.5 mm

C = Screw terminal

E = Slow-make switching element

F = Snap-action switching element

A = Plug-in terminal 2.8 mm x 0.5 mm

C = Screw terminal

E = Slow-make switching element

F = Snap-action switching element

A = Plug-in terminal 2.8 mm x 0.5 mm

C = Screw terminal

E = Slow-make switching element F = Snap-action switching element