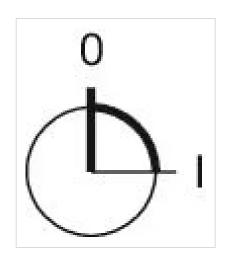

#### **MECHANICAL CHARACTERISTICS**

Switching action: Rest (a) - Maintained

**Switching positions:** 2 positions

**Switching angle:** 90° right

Mechanical lifetime: According to DIN/IEC 60512-5-6 and EN/IEC 60947-5-1, 50 000 cycles of

### **OTHER**

**Short Description:** Actuator, Rest (a) - Maintained

**Housing material:** Plastic, according to UL 94 V0, self-extinguishing

**Product attributes:** Standard lock: DOM 311

Switching positions: