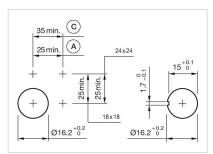

#### **Dimension drawings:**

A = Plug-in terminal 2.8 mm x 0.5 mm

C = Screw terminal

E = Slow-make switching element

F = Snap-action switching element

A = Plug-in terminal 2.8 mm x 0.5 mm

C = Screw terminal

E = Slow-make switching element

F = Snap-action switching element

A = Plug-in terminal 2.8 mm x 0.5 mm

C = Screw terminal

E = Slow-make switching element F = Snap-action switching element