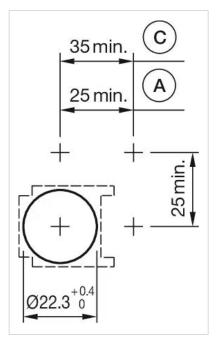

Wiring diagrams:

Mounting cut-outs:

A = Solder/Plug-in terminal 2.8 mm x 0.5 mm

C = Screw terminal

A = Solder/Plug-in terminal 2.8 mm x 0.5 mm

C = Screw terminal

A = Solder/Plug-in terminal 2.8 mm x 0.5 mm

C = Screw terminal

A = Solder/Plug-in terminal 2.8 mm x 0.5 mm

C = Screw terminal

A = Solder/Plug-in terminal 2.8 mm x 0.5 mm

C = Screw terminal

#### **Dimension drawings:**

A = Plug-in terminal 2.8 mm x 0.5 mm

C = Screw terminal

E = Slow-make switching element

F = Snap-action switching element

A = Plug-in terminal 2.8 mm x 0.5 mm

C = Screw terminal