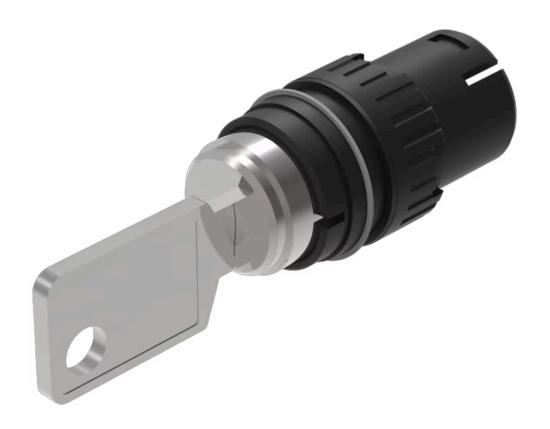

# Actuator

61-2201.0/D

## 61-2201.0/D Actuator

### **OTHER**

**Short Description:** Actuator, Rest (a) - Maintained

**Housing material:** Plastic, according to UL 94 V0, self-extinguishing

**Product attributes:** Standard lock: DOM 311

Switching positions: