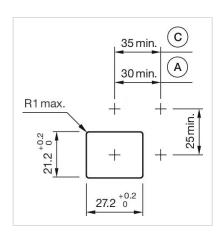

Wiring diagrams:

Mounting cut-outs:

A = Solder/Plug-in terminal 2.8 mm x 0.5 mm

C = Screw terminal

A = Solder/Plug-in terminal 2.8 mm x 0.5 mm

C = Screw terminal

A = Solder/Plug-in terminal 2.8 mm x 0.5 mm

C = Screw terminal

A = Solder/Plug-in terminal 2.8 mm x 0.5 mm

C = Screw terminal

A = Solder/Plug-in terminal 2.8 mm x 0.5 mm

C = Screw terminal

#### **Dimension drawings:**

A = Plug-in terminal 2.8 mm x 0.5 mm

C = Screw terminal

E = Slow-make switching element

F = Snap-action switching element

A = Plug-in terminal 2.8 mm x 0.5 mm

C = Screw terminal

E = Slow-make switching element

F = Snap-action switching element

A = Plug-in terminal 2.8 mm x 0.5 mm

C = Screw terminal

E = Slow-make switching element F = Snap-action switching element