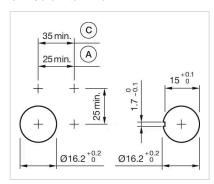

Wiring diagrams:

Mounting cut-outs:

A = Solder/Plug-in terminal 2.8 mm x 0.5 mm

C = Screw terminal

A = Solder/Plug-in terminal 2.8 mm x 0.5 mm

C = Screw terminal

A = Solder/Plug-in terminal 2.8 mm x 0.5 mm

C = Screw terminal

A = Solder/Plug-in terminal 2.8 mm x 0.5 mm

C = Screw terminal

A = Solder/Plug-in terminal 2.8 mm x 0.5 mm

C = Screw terminal

#### **Dimension drawings:**

A = Plug-in terminal 2.8 mm x 0.5 mm

C = Screw terminal

E = Slow-make switching element

F = Snap-action switching element

A = Plug-in terminal 2.8 mm x 0.5 mm

C = Screw terminal