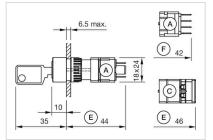

Wiring diagrams:

Mounting cut-outs:

A = Solder/Plug-in terminal 2.8 mm x 0.5 mm

C = Screw terminal

A = Solder/Plug-in terminal 2.8 mm x 0.5

mm C = Screw terminal

A = Solder/Plug-in terminal 2.8 mm x 0.5 mm

C = Screw terminal

A = Solder/Plug-in terminal 2.8 mm x 0.5 mm

C = Screw terminal

C = Screw terminal

#### **Dimension drawings:**

A = Plug-in terminal 2.8 mm x 0.5 mm

C = Screw terminal

E = Slow-make switching element

F = Snap-action switching element

A = Plug-in terminal 2.8 mm x 0.5 mm

C = Screw terminal

E = Slow-make switching element

F = Snap-action switching element

A = Plug-in terminal 2.8 mm x 0.5 mm

C = Screw terminal

E = Slow-make switching element F = Snap-action switching element