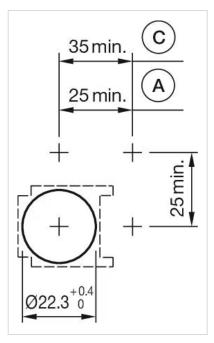

#### **Dimension drawings:**

A = Plug-in terminal 2.8 mm x 0.5 mm

C = Screw terminal

E = Slow-make switching element

F = Snap-action switching element

A = Plug-in terminal 2.8 mm x 0.5 mm

C = Screw terminal

E = Slow-make switching element

F = Snap-action switching element

A = Plug-in terminal 2.8 mm x 0.5 mm

C = Screw terminal

E = Slow-make switching element F = Snap-action switching element