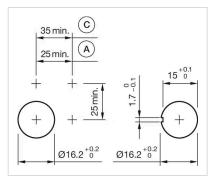

Wiring diagrams:

Mounting cut-outs:

A = Solder/Plug-in terminal 2.8 mm x 0.5 mm

C = Screw terminal

A = Solder/Plug-in terminal 2.8 mm x 0.5

mm C = Screw terminal

A = Solder/Plug-in terminal 2.8 mm x 0.5 mm

C = Screw terminal

A = Solder/Plug-in terminal 2.8 mm x 0.5 mm

C = Screw terminal

C = Screw terminal

#### **Dimension drawings:**

A = Plug-in terminal 2.8 mm x 0.5 mm

C = Screw terminal

E = Slow-make switching element

F = Snap-action switching element

A = Plug-in terminal 2.8 mm x 0.5 mm

C = Screw terminal