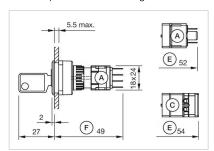

Wiring diagrams:

Mounting cut-outs:

A = Solder/Plug-in terminal 2.8 mm x 0.5 mm

C = Screw terminal

A = Solder/Plug-in terminal 2.8 mm x 0.5

mm C = Screw terminal

A = Solder/Plug-in terminal 2.8 mm x 0.5 mm

C = Screw terminal

A = Solder/Plug-in terminal 2.8 mm x 0.5 mm

C = Screw terminal

C = Screw terminal

#### **Dimension drawings:**

A = Plug-in terminal 2.8 mm x 0.5 mm

C = Screw terminal

E = Slow-make switching element

F = Snap-action switching element

A = Plug-in terminal 2.8 mm x 0.5 mm

C = Screw terminal

E = Slow-make switching element

F = Snap-action switching element

A = Plug-in terminal 2.8 mm x 0.5 mm

C = Screw terminal

E = Slow-make switching element F = Snap-action switching element