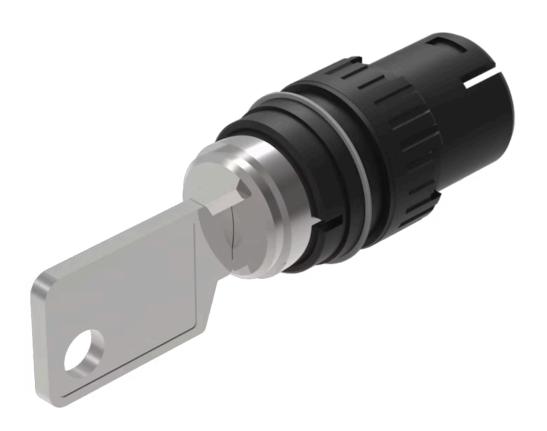

# Actuator

61-2801.0/D

## 61-2801.0/D Actuator

### OTHER

**Short Description:** Actuator, Maintained - Rest (a) - Momentary

**Housing material:** Plastic, according to UL 94 V0, self-extinguishing

Product attributes: Standard lock: DOM 311

Switching positions: