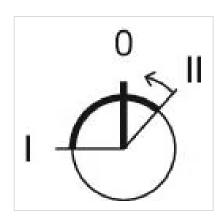

#### **MECHANICAL CHARACTERISTICS**

**Switching action:** Maintained - Rest (a) - Momentary

**Switching positions:** 3 positions

**Switching angle:** 90° left / 42° right

Mechanical lifetime: According to DIN/IEC 60512-5-6 and EN/IEC 60947-5-1, 50 000 cycles of

### OTHER

**Short Description:** Actuator, Maintained - Rest (a) - Momentary

**Housing material:** Plastic, according to UL 94 V0, self-extinguishing

Product attributes: Standard lock: DOM 311

Switching positions: