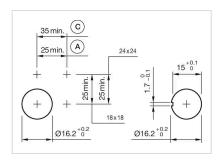

Wiring diagrams:

Mounting cut-outs:

A = Solder/Plug-in terminal 2.8 mm x 0.5 mm

C = Screw terminal

A = Solder/Plug-in terminal 2.8 mm x 0.5

mm C = Screw terminal

A = Solder/Plug-in terminal 2.8 mm x 0.5 mm

C = Screw terminal

A = Solder/Plug-in terminal 2.8 mm x 0.5 mm

C = Screw terminal

C = Screw terminal

#### **Dimension drawings:**

A = Plug-in terminal 2.8 mm x 0.5 mm

C = Screw terminal

E = Slow-make switching element

F = Snap-action switching element

A = Plug-in terminal 2.8 mm x 0.5 mm

C = Screw terminal