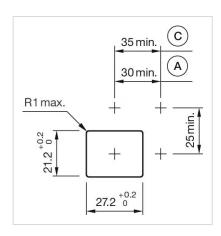

Wiring diagrams:

Mounting cut-outs:

A = Solder/Plug-in terminal 2.8 mm x 0.5 mm

C = Screw terminal

A = Solder/Plug-in terminal 2.8 mm x 0.5

mm C = Screw terminal

A = Solder/Plug-in terminal 2.8 mm x 0.5 mm

C = Screw terminal

A = Solder/Plug-in terminal 2.8 mm x 0.5 mm

C = Screw terminal

C = Screw terminal

#### **Dimension drawings:**

A = Plug-in terminal 2.8 mm x 0.5 mm

C = Screw terminal

E = Slow-make switching element

F = Snap-action switching element

A = Plug-in terminal 2.8 mm x 0.5 mm

C = Screw terminal

E = Slow-make switching element

F = Snap-action switching element

A = Plug-in terminal 2.8 mm x 0.5 mm

C = Screw terminal

E = Slow-make switching element F = Snap-action switching element