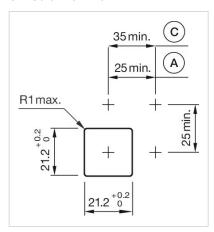

#### **Dimension drawings:**

A = Plug-in terminal 2.8 mm x 0.5 mm

C = Screw terminal

E = Slow-make switching element

F = Snap-action switching element

A = Plug-in terminal 2.8 mm x 0.5 mm

C = Screw terminal

E = Slow-make switching element

F = Snap-action switching element

A = Plug-in terminal 2.8 mm x 0.5 mm

C = Screw terminal

E = Slow-make switching element F = Snap-action switching element