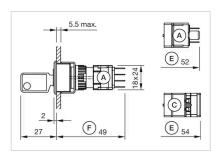

Wiring diagrams:

Mounting cut-outs:

A = Solder/Plug-in terminal 2.8 mm x 0.5 mm

C = Screw terminal

A = Solder/Plug-in terminal 2.8 mm x 0.5

mm C = Screw terminal

A = Solder/Plug-in terminal 2.8 mm x 0.5 mm

C = Screw terminal

A = Solder/Plug-in terminal 2.8 mm x 0.5 mm

C = Screw terminal

C = Screw terminal

#### **Dimension drawings:**

A = Plug-in terminal 2.8 mm x 0.5 mm

C = Screw terminal

E = Slow-make switching element

F = Snap-action switching element

A = Plug-in terminal 2.8 mm x 0.5 mm

C = Screw terminal

E = Slow-make switching element

F = Snap-action switching element

A = Plug-in terminal 2.8 mm x 0.5 mm

C = Screw terminal

E = Slow-make switching element F = Snap-action switching element