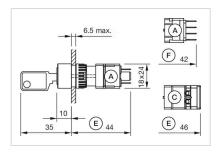

### Dimension drawings:

A = Plug-in terminal 2.8 mm x 0.5 mm

C = Screw terminal

E = Slow-make switching element

F = Snap-action switching element

A = Plug-in terminal 2.8 mm x 0.5 mm

C = Screw terminal

E = Slow-make switching element

F = Snap-action switching element

A = Plug-in terminal 2.8 mm x 0.5 mm

C = Screw terminal

E = Slow-make switching element F = Snap-action switching element