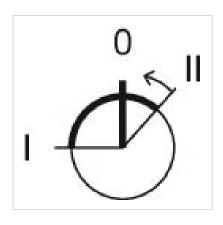

#### **MECHANICAL CHARATERISTIC**

**Switching action:** Maintained (a) - Rest - Momentary

**Switching positions:** 3 positions

**Switching angle:** 90° left / 42° right

Mechanical lifetime: According to DIN/IEC 60512-5-6 and EN/IEC 60947-5-1, 50 000 cycles of

#### **OTHER**

**Short Description:** Actuator, Maintained (a) - Rest - Momentary

**Housing material:** Plastic, according to UL 94 V0, self-extinguishing

Product attributes: Standard lock: DOM 311

Switching positions: