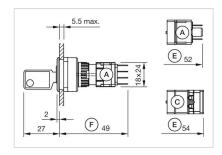

### Dimension drawings:

A = Plug-in terminal 2.8 mm x 0.5 mm

C = Screw terminal

E = Slow-make switching element

F = Snap-action switching element

A = Plug-in terminal 2.8 mm x 0.5 mm

C = Screw terminal

E = Slow-make switching element

F = Snap-action switching element

A = Plug-in terminal 2.8 mm x 0.5 mm

C = Screw terminal

E = Slow-make switching element F = Snap-action switching element