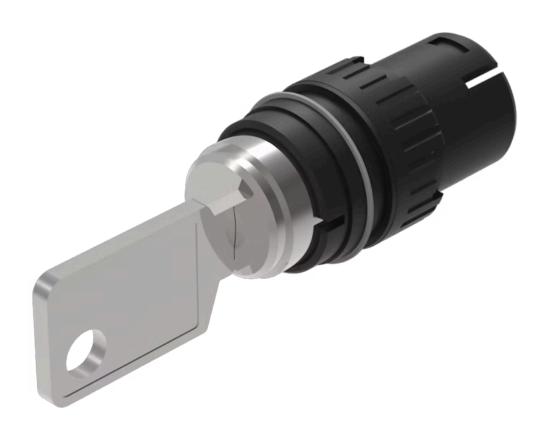

# Actuator

61-2802.0/D

## 61-2802.0/D Actuator

#### **OTHER**

**Short Description:** Actuator, Maintained (a) - Rest - Momentary

**Housing material:** Plastic, according to UL 94 V0, self-extinguishing

Product attributes: Standard lock: DOM 311

Switching positions: