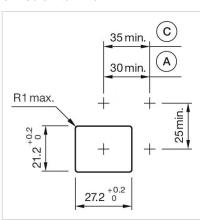

Wiring diagrams:

Mounting cut-outs:

A = Solder/Plug-in terminal 2.8 mm x 0.5 mm

C = Screw terminal

A = Solder/Plug-in terminal 2.8 mm x 0.5 mm

C = Screw terminal

A = Solder/Plug-in terminal 2.8 mm x 0.5

C = Screw terminal

A = Solder/Plug-in terminal 2.8 mm x 0.5 mm

C = Screw terminal

A = Solder/Plug-in terminal 2.8 mm x 0.5 mm

C = Screw terminal