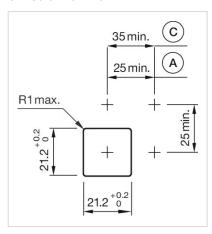

Wiring diagrams:

Mounting cut-outs:

A = Solder/Plug-in terminal 2.8 mm x 0.5 mm

C = Screw terminal

A = Solder/Plug-in terminal 2.8 mm x 0.5 mm

C = Screw terminal

A = Solder/Plug-in terminal 2.8 mm x 0.5

C = Screw terminal

A = Solder/Plug-in terminal 2.8 mm x 0.5 mm

C = Screw terminal

A = Solder/Plug-in terminal 2.8 mm x 0.5 mm

C = Screw terminal