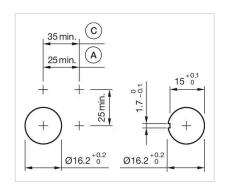

Wiring diagrams:

Mounting cut-outs:

A = Solder/Plug-in terminal 2.8 mm x 0.5 mm

C = Screw terminal

A = Solder/Plug-in terminal 2.8 mm x 0.5 mm

C = Screw terminal

A = Solder/Plug-in terminal 2.8 mm x 0.5

C = Screw terminal

A = Solder/Plug-in terminal 2.8 mm x 0.5 mm

C = Screw terminal

A = Solder/Plug-in terminal 2.8 mm x 0.5 mm

C = Screw terminal

### Dimension drawings:

A = Plug-in terminal 2.8 mm x 0.5 mm

C = Screw terminal

E = Slow-make switching element

F = Snap-action switching element

A = Plug-in terminal 2.8 mm x 0.5 mm

C = Screw terminal

E = Slow-make switching element

F = Snap-action switching element

A = Plug-in terminal 2.8 mm x 0.5 mm

C = Screw terminal

E = Slow-make switching element F = Snap-action switching element