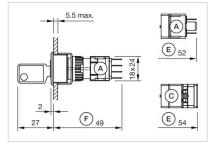

### Dimension drawings:

A = Plug-in terminal 2.8 mm x 0.5 mm

C = Screw terminal

E = Slow-make switching element

F = Snap-action switching element

A = Plug-in terminal 2.8 mm x 0.5 mm

C = Screw terminal

E = Slow-make switching element

F = Snap-action switching element

A = Plug-in terminal 2.8 mm x 0.5 mm

C = Screw terminal

E = Slow-make switching element F = Snap-action switching element