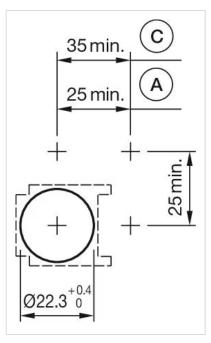

Wiring diagrams:

Mounting cut-outs:

A = Solder/Plug-in terminal 2.8 mm x 0.5 mm

C = Screw terminal

A = Solder/Plug-in terminal 2.8 mm x 0.5 mm

C = Screw terminal

A = Solder/Plug-in terminal 2.8 mm x 0.5

C = Screw terminal

A = Solder/Plug-in terminal 2.8 mm x 0.5 mm

C = Screw terminal

A = Solder/Plug-in terminal 2.8 mm x 0.5 mm

C = Screw terminal