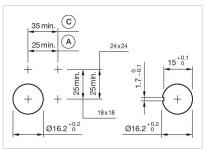

### Dimension drawings:

A = Plug-in terminal 2.8 mm x 0.5 mm

C = Screw terminal

E = Slow-make switching element

F = Snap-action switching element

A = Plug-in terminal 2.8 mm x 0.5 mm

C = Screw terminal

E = Slow-make switching element

F = Snap-action switching element

A = Plug-in terminal 2.8 mm x 0.5 mm

C = Screw terminal

E = Slow-make switching element F = Snap-action switching element