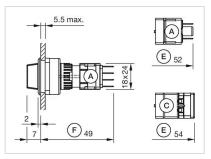

#### **Dimension drawings:**

- A = Plug-in terminal 2.8 mm x 0.5 mm
- C = Screw terminal
- E = Slow-make switching element
- F = Snap-action switching element

- A = Plug-in terminal 2.8 mm x 0.5 mm
- C = Screw terminal
- E = Slow-make switching element
- F = Snap-action switching element

- A = Plug-in terminal 2.8 mm x 0.5 mm
- C = Screw terminal
- E = Slow-make switching element F = Snap-action switching element

- A = Plug-in terminal 2.8 mm x 0.5 mm
- C = Screw terminal
- E = Slow-make switching element
- F = Snap-action switching element