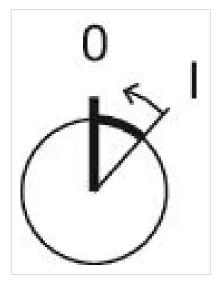

# 61-4110.0 Actuator

| MOUNTING                   |                                                                                    |
|----------------------------|------------------------------------------------------------------------------------|
| Mounting type:             | Panel mounting                                                                     |
|                            |                                                                                    |
| OPERATING-/INDICATION PART |                                                                                    |
| Lever material:            | plastic                                                                            |
| Lever shape:               | short                                                                              |
|                            |                                                                                    |
| MECHANICAL CHARACTERISTICS |                                                                                    |
| Switching action:          | Rest - Momentary                                                                   |
| Switching positions:       | 2 positions                                                                        |
| Switching angle:           | 42° right                                                                          |
| Mechanical lifetime:       | According to DIN/IEC 60512-5-6 and EN/IEC 60947-5-1, 100 000 cycles of operation   |
| Operating force:           | 0.0250.1 Nm snap-action switching element, 0.4 0.16 Nm slow-make switching element |
| Operating Travel:          | ca. 42°                                                                            |
| Tightening torque:         | Max. 0.5 Nm                                                                        |
| Weight:                    | 0.006 kg                                                                           |