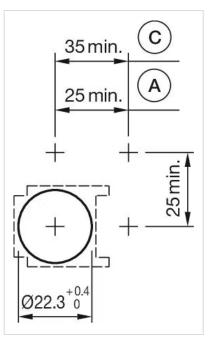

#### Wiring diagrams:

Mounting cut-outs:

A = Solder/Plug-in terminal 2.8 mm x 0.5 mm

### C = Screw terminal

A = Solder/Plug-in terminal 2.8 mm x 0.5 mm C = Screw terminal

 $\begin{array}{l} \mathsf{A} = \text{Solder/Plug-in terminal 2.8 mm x 0.5} \\ \mathsf{mm} \\ \mathsf{C} = \text{Screw terminal} \end{array}$ 

A = Solder/Plug-in terminal 2.8 mm x 0.5 mm

C = Screw terminal