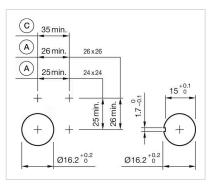

#### **Dimension drawings:**

- A = Plug-in terminal 2.8 mm x 0.5 mm
- C = Screw terminal
- E = Slow-make switching element
- F = Snap-action switching element

- A = Plug-in terminal 2.8 mm x 0.5 mm
- C = Screw terminal
- E = Slow-make switching element
- F = Snap-action switching element

- A = Plug-in terminal 2.8 mm x 0.5 mm
- C = Screw terminal
- E = Slow-make switching element F = Snap-action switching element

- A = Plug-in terminal 2.8 mm x 0.5 mm
- C = Screw terminal
- E = Slow-make switching element
- F = Snap-action switching element