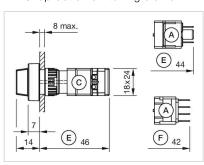

#### **Dimension drawings:**

- A = Plug-in terminal 2.8 mm x 0.5 mm
- C = Screw terminal
- E = Slow-make switching element
- F = Snap-action switching element

- A = Plug-in terminal 2.8 mm x 0.5 mm
- C = Screw terminal
- E = Slow-make switching element
- F = Snap-action switching element

- A = Plug-in terminal 2.8 mm x 0.5 mm
- C = Screw terminal
- E = Slow-make switching element F = Snap-action switching element

- A = Plug-in terminal 2.8 mm x 0.5 mm
- C = Screw terminal
- E = Slow-make switching element
- F = Snap-action switching element