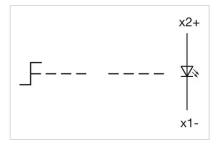

#### Wiring diagrams:

Mounting cut-outs:

A = Solder/Plug-in terminal 2.8 mm x 0.5 mm

### C = Screw terminal

A = Solder/Plug-in terminal 2.8 mm x 0.5 mm C = Screw terminal

 $\begin{array}{l} \mathsf{A} = \text{Solder/Plug-in terminal 2.8 mm x 0.5} \\ \mathsf{mm} \\ \mathsf{C} = \text{Screw terminal} \end{array}$ 

A = Solder/Plug-in terminal 2.8 mm x 0.5 mm

C = Screw terminal