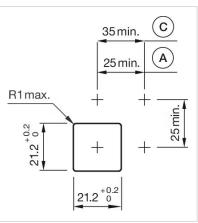

#### Wiring diagrams:

Mounting cut-outs:

A = Solder/Plug-in terminal 2.8 mm x 0.5 mm

### C = Screw terminal

A = Solder/Plug-in terminal 2.8 mm x 0.5 mm C = Screw terminal

 $\begin{array}{l} \mathsf{A} = \text{Solder/Plug-in terminal 2.8 mm x 0.5} \\ \mathsf{mm} \\ \mathsf{C} = \text{Screw terminal} \end{array}$ 

A = Solder/Plug-in terminal 2.8 mm x 0.5 mm

C = Screw terminal