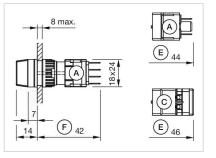

#### **Dimension drawings:**

- A = Plug-in terminal 2.8 mm x 0.5 mm
- C = Screw terminal
- E = Slow-make switching element
- F = Snap-action switching element

- A = Plug-in terminal 2.8 mm x 0.5 mm
- C = Screw terminal
- E = Slow-make switching element
- F = Snap-action switching element

- A = Plug-in terminal 2.8 mm x 0.5 mm
- C = Screw terminal
- E = Slow-make switching element F = Snap-action switching element

- A = Plug-in terminal 2.8 mm x 0.5 mm
- C = Screw terminal
- E = Slow-make switching element
- F = Snap-action switching element