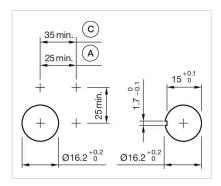

#### **Dimension drawings:**

- A = Plug-in terminal 2.8 mm x 0.5 mm
- C = Screw terminal
- E = Slow-make switching element
- F = Snap-action switching element

- A = Plug-in terminal 2.8 mm x 0.5 mm
- C = Screw terminal
- E = Slow-make switching element
- F = Snap-action switching element

- A = Plug-in terminal 2.8 mm x 0.5 mm
- C = Screw terminal
- E = Slow-make switching element F = Snap-action switching element

- A = Plug-in terminal 2.8 mm x 0.5 mm
- C = Screw terminal
- E = Slow-make switching element
- F = Snap-action switching element