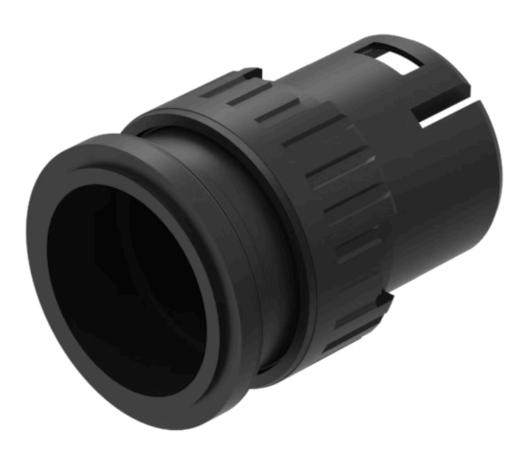

# Actuator

61-4110.0

https://www.eao.com/p/61-4110.0

# 61-4110.0 Actuator

| MOUNTING                   |                                                                                    |
|----------------------------|------------------------------------------------------------------------------------|
| Mounting type:             | Panel mounting                                                                     |
|                            |                                                                                    |
| OPERATING-/INDICATION PART |                                                                                    |
| Lever material:            | plastic                                                                            |
| Lever shape:               | short                                                                              |
|                            |                                                                                    |
| MECHANICAL CHARACTERISTICS |                                                                                    |
| Switching action:          | Rest - Momentary                                                                   |
| Switching positions:       | 2 positions                                                                        |
| Switching angle:           | 42° right                                                                          |
| Mechanical lifetime:       | According to DIN/IEC 60512-5-6 and EN/IEC 60947-5-1, 100 000 cycles of operation   |
| Operating force:           | 0.0250.1 Nm snap-action switching element, 0.4 0.16 Nm slow-make switching element |
| Operating Travel:          | ca. 42°                                                                            |
| Tightening torque:         | Max. 0.5 Nm                                                                        |
| Weight:                    | 0.006 kg                                                                           |