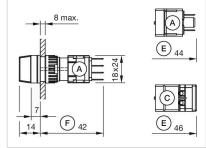

# **Dimension drawings:**

A = Plug-in terminal 2.8 mm x 0.5 mm

C = Screw terminal

E = Slow-make switching element

F = Snap-action switching element

A = Plug-in terminal 2.8 mm x 0.5 mm

C = Screw terminal

E = Slow-make switching element

F = Snap-action switching element

A = Plug-in terminal 2.8 mm x 0.5 mm

C = Screw terminal

E = Slow-make switching element

F = Snap-action switching element

A = Plug-in terminal 2.8 mm x 0.5 mm

C = Screw terminal

E = Slow-make switching element

F = Snap-action switching element