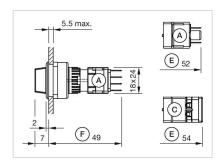

# **Dimension drawings:**

A = Plug-in terminal 2.8 mm x 0.5 mm

C = Screw terminal

E = Slow-make switching element

F = Snap-action switching element

A = Plug-in terminal 2.8 mm x 0.5 mm

C = Screw terminal

E = Slow-make switching element

F = Snap-action switching element

A = Plug-in terminal 2.8 mm x 0.5 mm

C = Screw terminal

E = Slow-make switching element

F = Snap-action switching element

A = Plug-in terminal 2.8 mm x 0.5 mm

C = Screw terminal

E = Slow-make switching element

F = Snap-action switching element