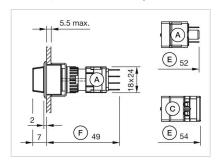

# **Dimension drawings:**

A = Plug-in terminal 2.8 mm x 0.5 mm

C = Screw terminal

E = Slow-make switching element

F = Snap-action switching element

A = Plug-in terminal 2.8 mm x 0.5 mm

C = Screw terminal

E = Slow-make switching element

F = Snap-action switching element

A = Plug-in terminal 2.8 mm x 0.5 mm

C = Screw terminal

E = Slow-make switching element

F = Snap-action switching element

A = Plug-in terminal 2.8 mm x 0.5 mm

C = Screw terminal

E = Slow-make switching element

F = Snap-action switching element