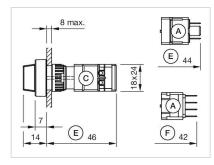

# **Dimension drawings:**

A = Plug-in terminal 2.8 mm x 0.5 mm

C = Screw terminal

E = Slow-make switching element

F = Snap-action switching element

A = Plug-in terminal 2.8 mm x 0.5 mm

C = Screw terminal

E = Slow-make switching element

F = Snap-action switching element

A = Plug-in terminal 2.8 mm x 0.5 mm

C = Screw terminal

E = Slow-make switching element

F = Snap-action switching element

A = Plug-in terminal 2.8 mm x 0.5 mm

C = Screw terminal

E = Slow-make switching element

F = Snap-action switching element