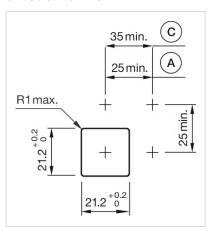

Wiring diagrams:

Mounting cut-outs:

A = Solder/Plug-in terminal 2.8 mm x 0.5 mm

C = Screw terminal

A = Solder/Plug-in terminal 2.8 mm x 0.5 mm

C = Screw terminal

A = Solder/Plug-in terminal 2.8 mm x 0.5 mm

C = Screw terminal

A = Solder/Plug-in terminal 2.8 mm x 0.5 mm

C = Screw terminal