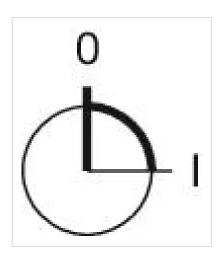

# **MECHANICAL CHARACTERISTICS**

Switching action: Rest - Maintained

**Switching positions:** 2 positions

**Switching angle:** 90° right

Mechanical lifetime: According to DIN/IEC 60512-5-6 and EN/IEC 60947-5-1, 100 000 cycles of

### **OTHER**

**Short Description:** Actuator, optional illuminative, short, Rest - Maintained

**Housing material:** Plastic, according to UL 94 VO, self-extinguishing

Product attributes: Illuminative

Switching positions: