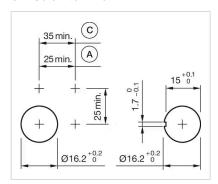

Wiring diagrams:

Mounting cut-outs:

A = Solder/Plug-in terminal 2.8 mm x 0.5 mm

C = Screw terminal

A = Solder/Plug-in terminal 2.8 mm x 0.5 mm

C = Screw terminal

A = Solder/Plug-in terminal 2.8 mm x 0.5 mm

C = Screw terminal

A = Solder/Plug-in terminal 2.8 mm x 0.5 mm

C = Screw terminal