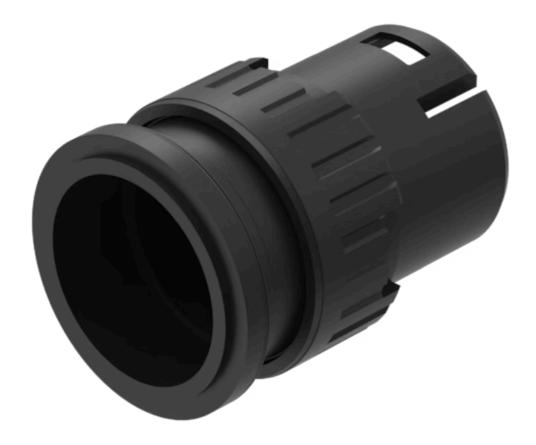

# 61-4210.0 Actuator

### **OTHER**

**Short Description:** Actuator, optional illuminative, short, Rest - Maintained

**Housing material:** Plastic, according to UL 94 VO, self-extinguishing

Product attributes: Illuminative

Switching positions: