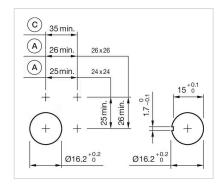

Wiring diagrams:

Mounting cut-outs:

A = Solder/Plug-in terminal 2.8 mm x 0.5 mm

C = Screw terminal

A = Solder/Plug-in terminal 2.8 mm x 0.5 mm

C = Screw terminal

A = Solder/Plug-in terminal 2.8 mm x 0.5 mm

C = Screw terminal

A = Solder/Plug-in terminal 2.8 mm x 0.5 mm

C = Screw terminal

# **Dimension drawings:**

A = Plug-in terminal 2.8 mm x 0.5 mm

C = Screw terminal

E = Slow-make switching element

F = Snap-action switching element

A = Plug-in terminal 2.8 mm x 0.5 mm

C = Screw terminal

E = Slow-make switching element

F = Snap-action switching element

A = Plug-in terminal 2.8 mm x 0.5 mm

C = Screw terminal

E = Slow-make switching element

F = Snap-action switching element

A = Plug-in terminal 2.8 mm x 0.5 mm

C = Screw terminal

E = Slow-make switching element

F = Snap-action switching element