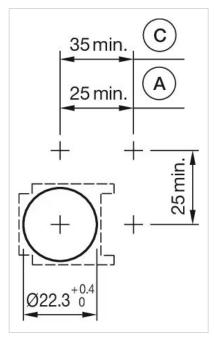

Wiring diagrams:

Mounting cut-outs:

A = Solder/Plug-in terminal 2.8 mm x 0.5 mm

C = Screw terminal

A = Solder/Plug-in terminal 2.8 mm x 0.5 mm

C = Screw terminal

A = Solder/Plug-in terminal 2.8 mm x 0.5 mm

C = Screw terminal

A = Solder/Plug-in terminal 2.8 mm x 0.5 mm

C = Screw terminal