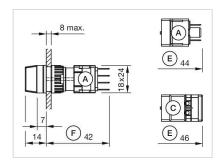

# **Dimension drawings:**

A = Plug-in terminal 2.8 mm x 0.5 mm

C = Screw terminal

E = Slow-make switching element

F = Snap-action switching element

A = Plug-in terminal 2.8 mm x 0.5 mm

C = Screw terminal

E = Slow-make switching element

F = Snap-action switching element

A = Plug-in terminal 2.8 mm x 0.5 mm

C = Screw terminal

E = Slow-make switching element

F = Snap-action switching element

A = Plug-in terminal 2.8 mm x 0.5 mm

C = Screw terminal

E = Slow-make switching element

F = Snap-action switching element