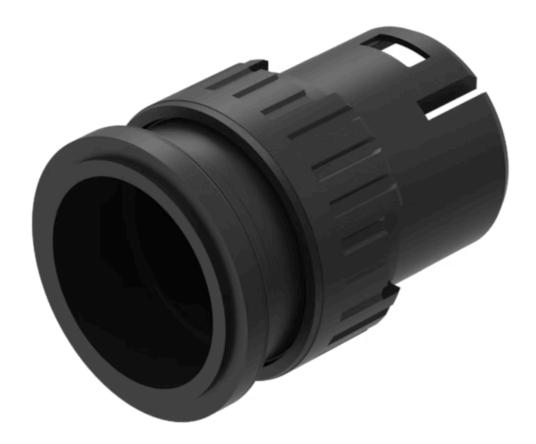

# 61-4610.0 Actuator

#### **MOUNTING**

Mounting type: Panel mounting

#### **OPERATING-/INDICATION PART**

Lever material: plastic

Lever shape: short