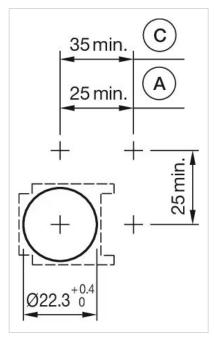

Switching positions:

Wiring diagrams:

Mounting cut-outs:

A = Solder/Plug-in terminal 2.8 mm x 0.5 mm

C = Screw terminal

A = Solder/Plug-in terminal 2.8 mm x 0.5 mm

C = Screw terminal

A = Solder/Plug-in terminal 2.8 mm x 0.5 mm

C = Screw terminal

A = Solder/Plug-in terminal 2.8 mm x 0.5 mm

C = Screw terminal

# **Dimension drawings:**

A = Plug-in terminal 2.8 mm x 0.5 mm

C = Screw terminal

E = Slow-make switching element

F = Snap-action switching element

A = Plug-in terminal 2.8 mm x 0.5 mm

C = Screw terminal

E = Slow-make switching element