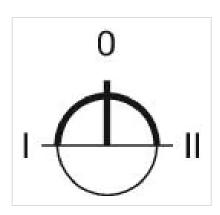

# **MECHANICAL CHARACTERISTICS**

**Switching action:** Maintained - Rest - Maintained

**Switching positions:** 3 positions

**Switching angle:** 90° left / 90° right

Mechanical lifetime: According to DIN/IEC 60512-5-6 and EN/IEC 60947-5-1, 100 000 cycles of

Switching positions:

Wiring diagrams:

Mounting cut-outs:

A = Solder/Plug-in terminal 2.8 mm x 0.5 mm

C = Screw terminal

A = Solder/Plug-in terminal 2.8 mm x 0.5 mm

C = Screw terminal

A = Solder/Plug-in terminal 2.8 mm x 0.5 mm