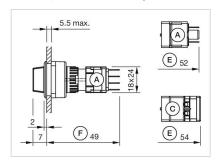

# **Dimension drawings:**

A = Plug-in terminal 2.8 mm x 0.5 mm

C = Screw terminal

E = Slow-make switching element

F = Snap-action switching element

A = Plug-in terminal 2.8 mm x 0.5 mm

C = Screw terminal

E = Slow-make switching element

F = Snap-action switching element

A = Plug-in terminal 2.8 mm x 0.5 mm

C = Screw terminal

E = Slow-make switching element

F = Snap-action switching element

A = Plug-in terminal 2.8 mm x 0.5 mm

C = Screw terminal

E = Slow-make switching element

F = Snap-action switching element