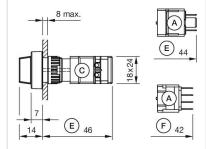

# **Dimension drawings:**

A = Plug-in terminal 2.8 mm x 0.5 mm

C = Screw terminal

E = Slow-make switching element

F = Snap-action switching element

A = Plug-in terminal 2.8 mm x 0.5 mm

C = Screw terminal

E = Slow-make switching element

F = Snap-action switching element

A = Plug-in terminal 2.8 mm x 0.5 mm

C = Screw terminal

E = Slow-make switching element

F = Snap-action switching element

A = Plug-in terminal 2.8 mm x 0.5 mm

C = Screw terminal

E = Slow-make switching element

F = Snap-action switching element