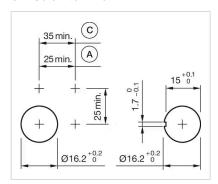

Switching positions:

Wiring diagrams:

Mounting cut-outs:

A = Solder/Plug-in terminal 2.8 mm x 0.5 mm

C = Screw terminal

A = Solder/Plug-in terminal 2.8 mm x 0.5 mm

C = Screw terminal

A = Solder/Plug-in terminal 2.8 mm x 0.5 mm

C = Screw terminal

A = Solder/Plug-in terminal 2.8 mm x 0.5 mm

C = Screw terminal

# **Dimension drawings:**

A = Plug-in terminal 2.8 mm x 0.5 mm

C = Screw terminal

E = Slow-make switching element

F = Snap-action switching element

A = Plug-in terminal 2.8 mm x 0.5 mm

C = Screw terminal

E = Slow-make switching element