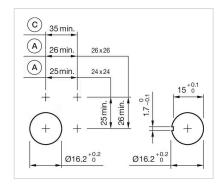

# **Dimension drawings:**

A = Plug-in terminal 2.8 mm x 0.5 mm

C = Screw terminal

E = Slow-make switching element

F = Snap-action switching element

A = Plug-in terminal 2.8 mm x 0.5 mm

C = Screw terminal

E = Slow-make switching element

F = Snap-action switching element

A = Plug-in terminal 2.8 mm x 0.5 mm

C = Screw terminal

E = Slow-make switching element

F = Snap-action switching element

A = Plug-in terminal 2.8 mm x 0.5 mm

C = Screw terminal

E = Slow-make switching element

F = Snap-action switching element