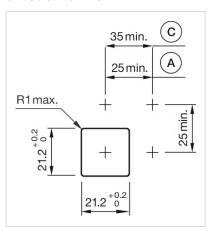

Switching positions:

Wiring diagrams:

Mounting cut-outs:

A = Solder/Plug-in terminal 2.8 mm x 0.5 mm

C = Screw terminal

A = Solder/Plug-in terminal 2.8 mm x 0.5 mm

C = Screw terminal

A = Solder/Plug-in terminal 2.8 mm x 0.5 mm

C = Screw terminal

A = Solder/Plug-in terminal 2.8 mm x 0.5 mm

C = Screw terminal

# **Dimension drawings:**

A = Plug-in terminal 2.8 mm x 0.5 mm

C = Screw terminal

E = Slow-make switching element

F = Snap-action switching element

A = Plug-in terminal 2.8 mm x 0.5 mm

C = Screw terminal

E = Slow-make switching element