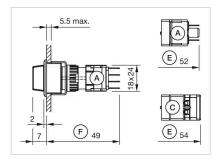

# **Dimension drawings:**

A = Plug-in terminal 2.8 mm x 0.5 mm

C = Screw terminal

E = Slow-make switching element

F = Snap-action switching element

A = Plug-in terminal 2.8 mm x 0.5 mm

C = Screw terminal

E = Slow-make switching element

F = Snap-action switching element

A = Plug-in terminal 2.8 mm x 0.5 mm

C = Screw terminal

E = Slow-make switching element

F = Snap-action switching element

A = Plug-in terminal 2.8 mm x 0.5 mm

C = Screw terminal

E = Slow-make switching element

F = Snap-action switching element