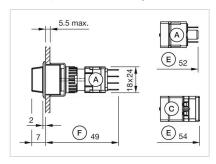

# **Dimension drawings:**

A = Plug-in terminal 2.8 mm x 0.5 mm

C = Screw terminal

E = Slow-make switching element

F = Snap-action switching element

A = Plug-in terminal 2.8 mm x 0.5 mm

C = Screw terminal

E = Slow-make switching element

F = Snap-action switching element

A = Plug-in terminal 2.8 mm x 0.5 mm

C = Screw terminal

E = Slow-make switching element

F = Snap-action switching element

A = Plug-in terminal 2.8 mm x 0.5 mm

C = Screw terminal

E = Slow-make switching element

F = Snap-action switching element