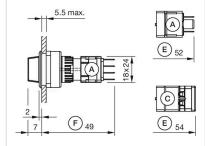

# **Dimension drawings:**

A = Plug-in terminal 2.8 mm x 0.5 mm

C = Screw terminal

E = Slow-make switching element

F = Snap-action switching element

A = Plug-in terminal 2.8 mm x 0.5 mm

C = Screw terminal

E = Slow-make switching element

F = Snap-action switching element

A = Plug-in terminal 2.8 mm x 0.5 mm

C = Screw terminal

E = Slow-make switching element

F = Snap-action switching element

A = Plug-in terminal 2.8 mm x 0.5 mm

C = Screw terminal

E = Slow-make switching element

F = Snap-action switching element