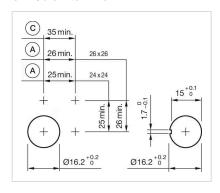

Switching positions:

Wiring diagrams:

Mounting cut-outs:

A = Solder/Plug-in terminal 2.8 mm x 0.5 mm

C = Screw terminal

A = Solder/Plug-in terminal 2.8 mm x 0.5 mm

C = Screw terminal

A = Solder/Plug-in terminal 2.8 mm x 0.5

C = Screw terminal

A = Solder/Plug-in terminal 2.8 mm x 0.5 mm

C = Screw terminal