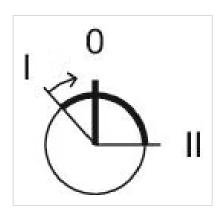

# **MECHANICAL CHARACTERISTICS**

**Switching action:** Momentary - Rest - Maintained

**Switching positions:** 3 positions

**Switching angle:** 42° left / 90° right

Mechanical lifetime: According to DIN/IEC 60512-5-6 and EN/IEC 60947-5-1, 100 000 cycles of

Switching positions:

Wiring diagrams:

Mounting cut-outs:

A = Solder/Plug-in terminal 2.8 mm x 0.5 mm

C = Screw terminal

A = Solder/Plug-in terminal 2.8 mm x 0.5 mm

C = Screw terminal

A = Solder/Plug-in terminal 2.8 mm x 0.5