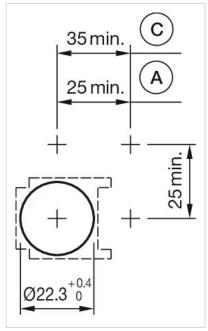

Switching positions:

Wiring diagrams:

Mounting cut-outs:

A = Solder/Plug-in terminal 2.8 mm x 0.5 mm

C = Screw terminal

A = Solder/Plug-in terminal 2.8 mm x 0.5 mm

C = Screw terminal

A = Solder/Plug-in terminal 2.8 mm x 0.5

C = Screw terminal

A = Solder/Plug-in terminal 2.8 mm x 0.5 mm

C = Screw terminal