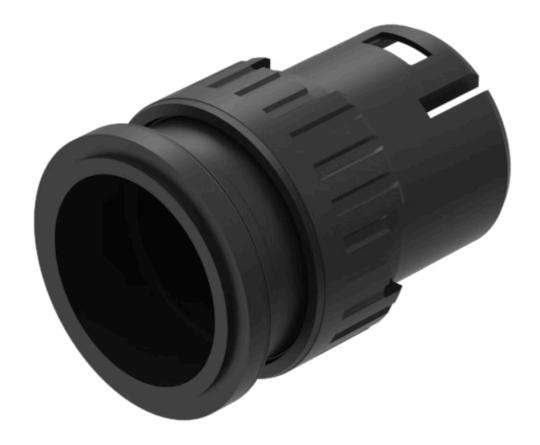

# 61-4810.0 Actuator

### **OPERATING-/INDICATION PART**

Lever material: plastic

Lever shape: short

### **OTHER**

**Short Description:** Actuator, optional illuminative, short, Momentary - Rest - Maintained

**Housing material:** Plastic, according to UL 94 VO, self-extinguishing

Product attributes: Illuminative