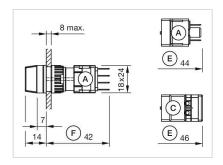

# **Dimension drawings:**

A = Plug-in terminal 2.8 mm x 0.5 mm

C = Screw terminal

E = Slow-make switching element

F = Snap-action switching element

A = Plug-in terminal 2.8 mm x 0.5 mm

C = Screw terminal

E = Slow-make switching element

F = Snap-action switching element

A = Plug-in terminal 2.8 mm x 0.5 mm

C = Screw terminal

E = Slow-make switching element

F = Snap-action switching element

A = Plug-in terminal 2.8 mm x 0.5 mm

C = Screw terminal

E = Slow-make switching element

F = Snap-action switching element