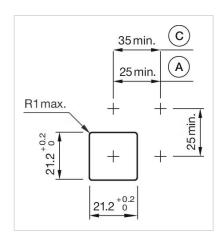

# **Dimension drawings:**

A = Plug-in terminal 2.8 mm x 0.5 mm

C = Screw terminal

E = Slow-make switching element

F = Snap-action switching element

A = Plug-in terminal 2.8 mm x 0.5 mm

C = Screw terminal

E = Slow-make switching element

F = Snap-action switching element

A = Plug-in terminal 2.8 mm x 0.5 mm

C = Screw terminal

E = Slow-make switching element

F = Snap-action switching element

A = Plug-in terminal 2.8 mm x 0.5 mm

C = Screw terminal

E = Slow-make switching element

F = Snap-action switching element