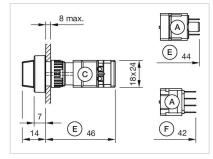

# **Dimension drawings:**

A = Plug-in terminal 2.8 mm x 0.5 mm

C = Screw terminal

E = Slow-make switching element

F = Snap-action switching element

A = Plug-in terminal 2.8 mm x 0.5 mm

C = Screw terminal

E = Slow-make switching element

F = Snap-action switching element

A = Plug-in terminal 2.8 mm x 0.5 mm

C = Screw terminal

E = Slow-make switching element

F = Snap-action switching element

A = Plug-in terminal 2.8 mm x 0.5 mm

C = Screw terminal

E = Slow-make switching element

F = Snap-action switching element