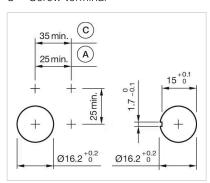

Switching positions:

Wiring diagrams:

Mounting cut-outs:

A = Solder/Plug-in terminal 2.8 mm x 0.5 mm

C = Screw terminal

A = Solder/Plug-in terminal 2.8 mm x 0.5 mm

C = Screw terminal

A = Solder/Plug-in terminal 2.8 mm x 0.5

C = Screw terminal

A = Solder/Plug-in terminal 2.8 mm x 0.5 mm

C = Screw terminal