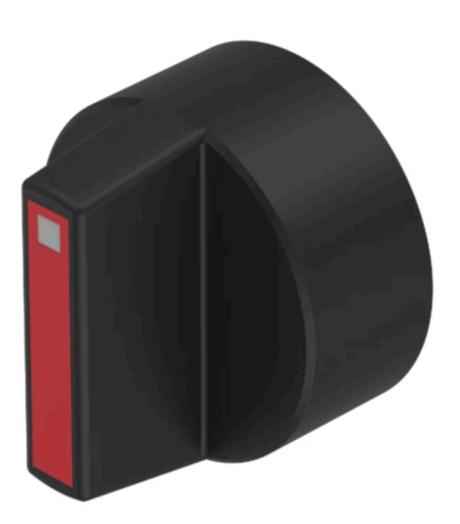

# 61-9028.20 Lever

#### **OPERATING-/INDICATION PART**

| Lever colour:     | Black   |
|-------------------|---------|
| Lever bar colour: | Red     |
| Lever material:   | plastic |

#### OTHER

| Short Description: | Lever, illuminative, Red, Black, plastic |
|--------------------|------------------------------------------|
| Hints:             | With bar and marking dot                 |