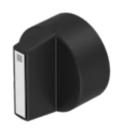

# 61-9028.9 Lever

#### **OPERATING-/INDICATION PART**

| Lever colour:     | Black   |
|-------------------|---------|
| Lever bar colour: | White   |
| Lever material:   | plastic |

#### OTHER

| Short Description: | Lever, illuminative, White, Black, plastic |
|--------------------|--------------------------------------------|
| Hints:             | With bar and marking dot                   |