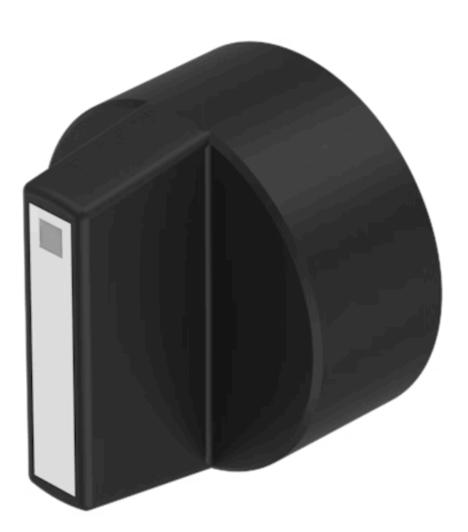

# 61-9028.9 Lever

#### **OPERATING-/INDICATION PART**

| Lever colour:     | Black   |
|-------------------|---------|
| Lever bar colour: | White   |
| Lever material:   | plastic |

#### OTHER

| Short Description: | Lever, illuminative, White, Black, plastic |
|--------------------|--------------------------------------------|
| Hints:             | With bar and marking dot                   |