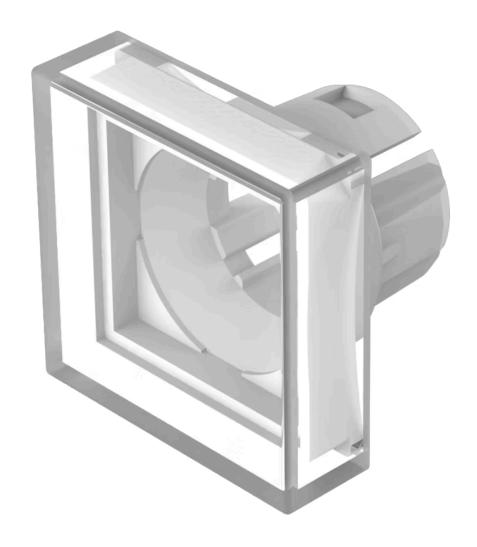

## 61-9251.9 Lens

| FRONT                      |                                                                                       |
|----------------------------|---------------------------------------------------------------------------------------|
| Front form:                | Square                                                                                |
| OPERATING-/INDICATION PART |                                                                                       |
| Lens colour:               | White                                                                                 |
| Lens material:             | Plastic, according to UL 94 HB                                                        |
| Lens illumination:         | Non illuminated                                                                       |
| Lens shape:                | Flush                                                                                 |
| Lens optics:               | translucent                                                                           |
|                            |                                                                                       |
| MECHANICAL CHARACTERISTICS |                                                                                       |
| Weight:                    | 0.002 kg                                                                              |
| CERTIFICATE                |                                                                                       |
| REACH:                     | REACH compliant                                                                       |
| RoHS:                      | RoHS compliant                                                                        |
|                            |                                                                                       |
| OTHER                      |                                                                                       |
| Short Description:         | Lens, 20 mm x 20 mm, Non illuminated, White, Flush, Plastic, according to UL 94 HB $$ |
| Dimension:                 | 20 mm x 20 mm                                                                         |
|                            |                                                                                       |