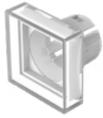

## 61-9251.9 Lens

| FRONT                      |                                                                                       |
|----------------------------|---------------------------------------------------------------------------------------|
| Front form:                | Square                                                                                |
| OPERATING-/INDICATION PART |                                                                                       |
| Lens colour:               | White                                                                                 |
| Lens material:             | Plastic, according to UL 94 HB                                                        |
| Lens illumination:         | Non illuminated                                                                       |
| Lens shape:                | Flush                                                                                 |
| Lens optics:               | translucent                                                                           |
|                            |                                                                                       |
| MECHANICAL CHARACTERISTICS |                                                                                       |
| Weight:                    | 0.002 kg                                                                              |
| CERTIFICATE                |                                                                                       |
| REACH:                     | REACH compliant                                                                       |
| RoHS:                      | RoHS compliant                                                                        |
|                            |                                                                                       |
| OTHER                      |                                                                                       |
| Short Description:         | Lens, 20 mm x 20 mm, Non illuminated, White, Flush, Plastic, according to UL 94 HB $$ |
| Dimension:                 | 20 mm x 20 mm                                                                         |
|                            |                                                                                       |