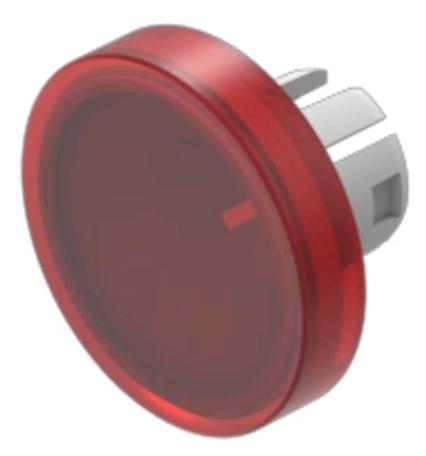

# 61-9311.2 Lens

#### FRONT

Front form:

Round

#### **OPERATING-/INDICATION PART**

| Lens colour:           | Red                            |
|------------------------|--------------------------------|
| Lens material:         | Plastic, according to UL 94 HB |
| Lens illumination:     | Illuminated                    |
| Lens shape:            | Flush                          |
| Lens optics:           | transparent                    |
| Shape of illumination: | Front                          |

#### OTHER

| Short Description: | Lens, Ø 15.8 mm, Illuminated, Red, Flush, Plastic, according to UL 94 HB |
|--------------------|--------------------------------------------------------------------------|
| Dimension:         | Ø 15.8 mm                                                                |